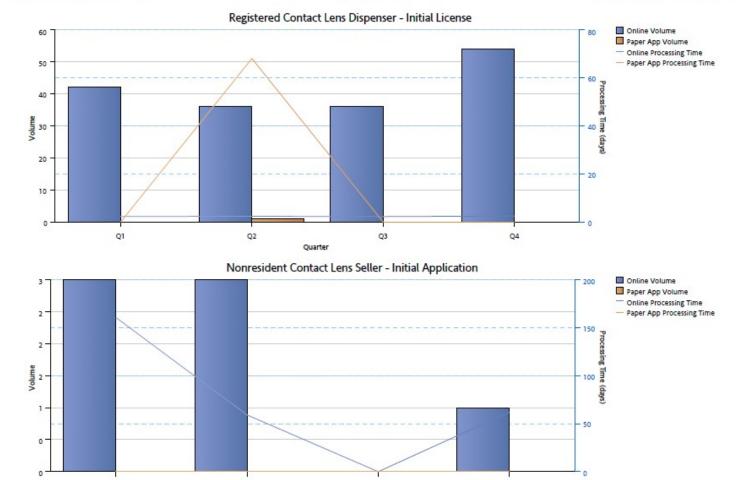

## CALIFORNIA DEPARTMENT OF CONSUMER AFFAIRS BREEZE SYSTEM Licensing Application Volume and Processing Time

Licensing Application Volume and Processing Time Quarterly Trend Fiscal Year 2023

CALIFORNIA DEPARTMENT OF CONSUMER AFFAIRS BREEZE SYSTEM Licensing Application Volume and Processing Time Quarterly Trend

Fiscal Year 2023

CALIFORNIA DEPARTMENT OF CONSUMER AFFAIRS BREEZE SYSTEM Licensing Application Volume and Processing Time Quarterly Trend Fiscal Year 2023