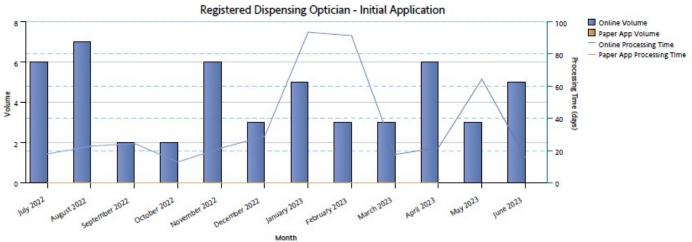

| License Applications by Type                                        |                   | O4 EV 0000/00              | 00 EV 0000/00              | O2 EV 0000/00                | O4 EV 0000/00         | Total EV 0000/00             | T-4-1 FV 0004 (00     |
|---------------------------------------------------------------------|-------------------|----------------------------|----------------------------|------------------------------|-----------------------|------------------------------|-----------------------|
|                                                                     | D- : ;            | Q1, FY 2022/23             | Q2, FY 2022/23             | Q3, FY 2022/23               | Q4, FY 2022/23        | Total FY 2022/23             | Total FY 2021/22      |
| Optometrist Exam                                                    | Received          | 54                         | 53                         | 146                          | 63                    | 316                          | 338                   |
|                                                                     | Approved          | 48                         | 20                         | 168                          | 57                    | 293                          | 323                   |
| Optometrist License                                                 | Received          | 56                         | 24                         | 38                           | 141                   | 259                          | 287                   |
|                                                                     | Approved          | 183                        | 50                         | 25                           | 159                   | 417                          | 314                   |
| Optometrist Renewal                                                 | Received          | 1232                       | 1229                       | 1455                         | 1639                  | 5555                         | 4055                  |
| •                                                                   | Approved          | 941                        | 903                        | 944                          | 1062                  | 3850                         | 3638                  |
|                                                                     | <b>.</b>          | Q1, FY 2022/23             | Q2, FY 2022/23             | Q3, FY 2022/23               | Q4, FY 2022/23        | Total FY 2022/23             | Total FY 2021/22      |
| Statement of Licensure License                                      | Received          | 114                        | 85                         | 108                          | 104                   | 411                          | 435                   |
|                                                                     | Approved          | 109                        | 76                         | 103                          | 94                    | 382                          | 387                   |
| Statement of Licensure Renewal                                      | Received          | 282                        | 226                        | 275                          | 364                   | 1147                         | 812                   |
|                                                                     | Approved          | 148                        | 105                        | 144                          | 149                   | 546                          | 526                   |
|                                                                     |                   | Q1, FY 2022/23             | Q2, FY 2022/23             | Q3, FY 2022/23               | Q4, FY 2022/23        | Total FY 2022/23             | Total FY 2021/22      |
| Fictitious Name Permit License                                      | Received          | 23                         | 28                         | 60                           | 40                    | 151                          | 163                   |
|                                                                     | Approved          | 6                          | 66                         | 89                           | 46                    | 207                          | 80                    |
| Fictitious Name Permit Renewal                                      | Received          | 11                         | 1079                       | 275                          | 26                    | 1391                         | 1540                  |
| rictitious Name remit Nemewai                                       | Approved          | 10                         | 773                        | 144                          | 31                    | 958                          | 1402                  |
|                                                                     |                   | Q1, FY 2022/23             | Q2, FY 2022/23             | Q3, FY 2022/23               | Q4, FY 2022/23        | Total FY 2022/23             | Total FY 2021/22      |
| Registered Dispensing Optician License                              | Received          | 14                         | 26                         | 18                           | 24                    | 82                           | 85                    |
|                                                                     | Approved          | 15                         | 11                         | 11                           | 14                    | 51                           | 83                    |
| Registered Dispensing Optician Renewal                              | Received          | 165                        | 141                        | 210                          | 221                   | 737                          | 663                   |
|                                                                     | Approved          | 120                        | 88                         | 154                          | 104                   | 466                          | 606                   |
| 11 - A P. C - 1 <del>T</del>                                        |                   |                            |                            |                              |                       |                              |                       |
| License Applications by Type                                        |                   | Q1, FY 2022/23             | Q2, FY 2022/23             | Q3, FY 2022/23               | Q4, FY 2022/23        | Total FY 2022/23             | Total FY 2021/22      |
| Registered Spectacle Lens Dispenser License                         | Received          | 114                        | 100                        | 107                          | 108                   | 429                          | 398                   |
|                                                                     | Approved          | 105                        | 94                         | 83                           | 116                   | 398                          | 380                   |
| Registered Spectacle Lens Dispenser Renewal                         | Received          | 500                        | 79                         | 531                          | 560                   | 1670                         | 1691                  |
|                                                                     | Approved          | 292                        | 79                         | 290                          | 323                   | 984                          | 1385                  |
|                                                                     | Q1, FY 2022/23    | Q2, FY 2022/23             | Q3, FY 2022/23             | Q4, FY 2022/23               | Total FY 2022/23      | Total FY 2021/22             |                       |
| Registered Contact Lens Dispenser License                           | Received          | 57                         | 42                         | 36                           | 57                    | 192                          | 151                   |
|                                                                     | Approved          | 44                         | 40                         | 35                           | 53                    | 172                          | 142                   |
| D : ( 10 1 11                                                       | Received          | 181                        | 221                        | 232                          | 203                   | 837                          | 624                   |
| Registered Contact Lens Dispenser Renewal                           | Approved          | 117                        | 133                        | 150                          | 124                   | 524                          | 497                   |
|                                                                     |                   | Q1, FY 2022/23             | Q2, FY 2022/23             | Q3, FY 2022/23               | Q4, FY 2022/23        | Total FY 2022/23             | Total FY 2021/22      |
| Nonresident Contact Lens Seller License                             | Received          | 2                          | 0                          | 1                            | 0                     | 3                            | 1                     |
|                                                                     | Approved          | 3                          | 3                          | 0                            | 1                     | 7                            | 1                     |
|                                                                     | Received          | 1                          | 7                          | 2                            | 2                     | 12                           | 9                     |
|                                                                     |                   |                            |                            | _                            |                       | _                            | 9                     |
| Nonresident Contact Lens Seller Renewal                             | Approved          | 1                          | 4                          | 2                            | 0                     | 7                            | 9                     |
| Nonresident Contact Lens Seller Renewal                             | Approved          |                            |                            |                              | -                     | ·                            | Ť                     |
|                                                                     | Approved Received | 1<br>Q1, FY 2022/23<br>380 | 4<br>Q2, FY 2022/23<br>305 | 2<br>Q3, FY 2022/23<br>368   | Q4, FY 2022/23        | 7 Total FY 2022/23 1527      | 9<br>Total FY 2021/22 |
| Nonresident Contact Lens Seller Renewal  Total Initial Applications | Received          | <b>Q1, FY 2022/23</b> 380  | <b>Q2, FY 2022/23</b> 305  | <b>Q3, FY 2022/23</b><br>368 | Q4, FY 2022/23<br>474 | <b>Total FY 2022/23</b> 1527 | Total FY 2021/22      |
|                                                                     |                   | Q1, FY 2022/23             | Q2, FY 2022/23             | Q3, FY 2022/23               | Q4, FY 2022/23        | Total FY 2022/23             | Total FY 2021/22      |