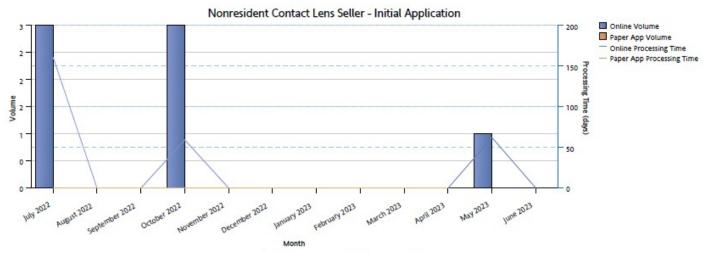

Fiscal Year 2023

DEPARTMENT OF CONSUMER AFFAIRS

CALIFORNIA DEPARTMENT OF CONSUMER AFFAIRS BREEZE SYSTEM Licensing Application Volume and Processing Time Monthly Trend Fiscal Year 2023

CALIFORNIA DEPARTMENT OF CONSUMER AFFAIRS BREEZE SYSTEM Licensing Application Volume and Processing Time Monthly Trend Fiscal Year 2023

CALIFORNIA DEPARTMENT OF CONSUMER AFFAIRS BREEZE SYSTEM Licensing Application Volume and Processing Time Monthly Trend

Fiscal Year 2023

DEPARTMENT OF CONSUMER AFFAIRS

CALIFORNIA DEPARTMENT OF CONSUMER AFFAIRS BREEZE SYSTEM Licensing Application Volume and Processing Time Quarterly Trend Fiscal Year 2023