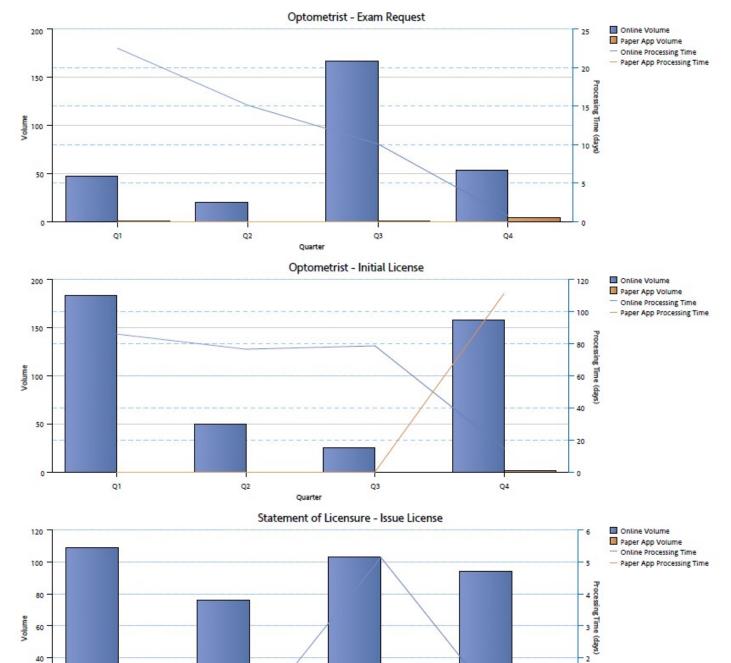

| License Applications by Type                                        |                   | O4 EV 0000/00              | 00 EV 0000/00              | O2 EV 0000/00                | O4 EV 0000/00         | Total EV 0000/00             | T-4-1 FV 0004 (00     |
|---------------------------------------------------------------------|-------------------|----------------------------|----------------------------|------------------------------|-----------------------|------------------------------|-----------------------|
|                                                                     | D- : ;            | Q1, FY 2022/23             | Q2, FY 2022/23             | Q3, FY 2022/23               | Q4, FY 2022/23        | Total FY 2022/23             | Total FY 2021/22      |
| Optometrist Exam                                                    | Received          | 54                         | 53                         | 146                          | 63                    | 316                          | 338                   |
|                                                                     | Approved          | 48                         | 20                         | 168                          | 57                    | 293                          | 323                   |
| Optometrist License                                                 | Received          | 56                         | 24                         | 38                           | 141                   | 259                          | 287                   |
|                                                                     | Approved          | 183                        | 50                         | 25                           | 159                   | 417                          | 314                   |
| Optometrist Renewal                                                 | Received          | 1232                       | 1229                       | 1455                         | 1639                  | 5555                         | 4055                  |
| •                                                                   | Approved          | 941                        | 903                        | 944                          | 1062                  | 3850                         | 3638                  |
|                                                                     | <b>.</b>          | Q1, FY 2022/23             | Q2, FY 2022/23             | Q3, FY 2022/23               | Q4, FY 2022/23        | Total FY 2022/23             | Total FY 2021/22      |
| Statement of Licensure License                                      | Received          | 114                        | 85                         | 108                          | 104                   | 411                          | 435                   |
|                                                                     | Approved          | 109                        | 76                         | 103                          | 94                    | 382                          | 387                   |
| Statement of Licensure Renewal                                      | Received          | 282                        | 226                        | 275                          | 364                   | 1147                         | 812                   |
|                                                                     | Approved          | 148                        | 105                        | 144                          | 149                   | 546                          | 526                   |
|                                                                     |                   | Q1, FY 2022/23             | Q2, FY 2022/23             | Q3, FY 2022/23               | Q4, FY 2022/23        | Total FY 2022/23             | Total FY 2021/22      |
| Fictitious Name Permit License                                      | Received          | 23                         | 28                         | 60                           | 40                    | 151                          | 163                   |
|                                                                     | Approved          | 6                          | 66                         | 89                           | 46                    | 207                          | 80                    |
| Fictitious Name Permit Renewal                                      | Received          | 11                         | 1079                       | 275                          | 26                    | 1391                         | 1540                  |
| rictitious Name remit Nemewai                                       | Approved          | 10                         | 773                        | 144                          | 31                    | 958                          | 1402                  |
|                                                                     |                   | Q1, FY 2022/23             | Q2, FY 2022/23             | Q3, FY 2022/23               | Q4, FY 2022/23        | Total FY 2022/23             | Total FY 2021/22      |
| Registered Dispensing Optician License                              | Received          | 14                         | 26                         | 18                           | 24                    | 82                           | 85                    |
|                                                                     | Approved          | 15                         | 11                         | 11                           | 14                    | 51                           | 83                    |
| Registered Dispensing Optician Renewal                              | Received          | 165                        | 141                        | 210                          | 221                   | 737                          | 663                   |
|                                                                     | Approved          | 120                        | 88                         | 154                          | 104                   | 466                          | 606                   |
| 11 - A P. C - 1 <del>T</del>                                        |                   |                            |                            |                              |                       |                              |                       |
| License Applications by Type                                        |                   | Q1, FY 2022/23             | Q2, FY 2022/23             | Q3, FY 2022/23               | Q4, FY 2022/23        | Total FY 2022/23             | Total FY 2021/22      |
| Registered Spectacle Lens Dispenser License                         | Received          | 114                        | 100                        | 107                          | 108                   | 429                          | 398                   |
|                                                                     | Approved          | 105                        | 94                         | 83                           | 116                   | 398                          | 380                   |
| Registered Spectacle Lens Dispenser Renewal                         | Received          | 500                        | 79                         | 531                          | 560                   | 1670                         | 1691                  |
|                                                                     | Approved          | 292                        | 79                         | 290                          | 323                   | 984                          | 1385                  |
|                                                                     | Q1, FY 2022/23    | Q2, FY 2022/23             | Q3, FY 2022/23             | Q4, FY 2022/23               | Total FY 2022/23      | Total FY 2021/22             |                       |
| Registered Contact Lens Dispenser License                           | Received          | 57                         | 42                         | 36                           | 57                    | 192                          | 151                   |
|                                                                     | Approved          | 44                         | 40                         | 35                           | 53                    | 172                          | 142                   |
| D : ( 10 1 11                                                       | Received          | 181                        | 221                        | 232                          | 203                   | 837                          | 624                   |
| Registered Contact Lens Dispenser Renewal                           | Approved          | 117                        | 133                        | 150                          | 124                   | 524                          | 497                   |
|                                                                     |                   | Q1, FY 2022/23             | Q2, FY 2022/23             | Q3, FY 2022/23               | Q4, FY 2022/23        | Total FY 2022/23             | Total FY 2021/22      |
| Nonresident Contact Lens Seller License                             | Received          | 2                          | 0                          | 1                            | 0                     | 3                            | 1                     |
|                                                                     | Approved          | 3                          | 3                          | 0                            | 1                     | 7                            | 1                     |
|                                                                     | Received          | 1                          | 7                          | 2                            | 2                     | 12                           | 9                     |
|                                                                     |                   |                            |                            | _                            |                       | _                            | 9                     |
| Nonresident Contact Lens Seller Renewal                             | Approved          | 1                          | 4                          | 2                            | 0                     | 7                            | 9                     |
| Nonresident Contact Lens Seller Renewal                             | Approved          |                            |                            |                              | -                     | ·                            | Ť                     |
|                                                                     | Approved Received | 1<br>Q1, FY 2022/23<br>380 | 4<br>Q2, FY 2022/23<br>305 | 2<br>Q3, FY 2022/23<br>368   | Q4, FY 2022/23        | 7 Total FY 2022/23 1527      | 9<br>Total FY 2021/22 |
| Nonresident Contact Lens Seller Renewal  Total Initial Applications | Received          | <b>Q1, FY 2022/23</b> 380  | <b>Q2, FY 2022/23</b> 305  | <b>Q3, FY 2022/23</b><br>368 | Q4, FY 2022/23<br>474 | <b>Total FY 2022/23</b> 1527 | Total FY 2021/22      |
|                                                                     |                   | Q1, FY 2022/23             | Q2, FY 2022/23             | Q3, FY 2022/23               | Q4, FY 2022/23        | Total FY 2022/23             | Total FY 2021/22      |

## CALIFORNIA DEPARTMENT OF CONSUMER AFFAIRS BREEZE SYSTEM Licensing Application Volume and Processing Time

Licensing Application Volume and Processing Time Quarterly Trend Fiscal Year 2023

CALIFORNIA DEPARTMENT OF CONSUMER AFFAIRS BREEZE SYSTEM Licensing Application Volume and Processing Time Quarterly Trend

Fiscal Year 2023

CALIFORNIA DEPARTMENT OF CONSUMER AFFAIRS BREEZE SYSTEM Licensing Application Volume and Processing Time Quarterly Trend Fiscal Year 2023