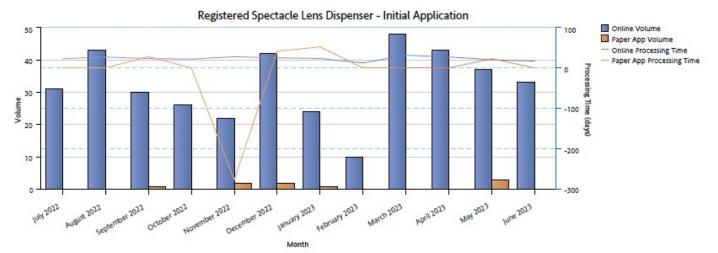

Fiscal Year 2023

DEPARTMENT OF CONSUMER AFFAIRS

CALIFORNIA DEPARTMENT OF CONSUMER AFFAIRS BREEZE SYSTEM Licensing Application Volume and Processing Time Monthly Trend Fiscal Year 2023

CALIFORNIA DEPARTMENT OF CONSUMER AFFAIRS BREEZE SYSTEM Licensing Application Volume and Processing Time Monthly Trend Fiscal Year 2023

CALIFORNIA DEPARTMENT OF CONSUMER AFFAIRS BREEZE SYSTEM Licensing Application Volume and Processing Time Monthly Trend

Fiscal Year 2023

DEPARTMENT OF CONSUMER AFFAIRS

CALIFORNIA DEPARTMENT OF CONSUMER AFFAIRS BREEZE SYSTEM Licensing Application Volume and Processing Time Quarterly Trend Fiscal Year 2023