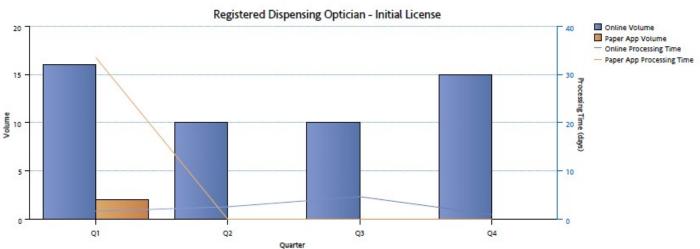

## CALIFORNIA DEPARTMENT OF CONSUMER AFFAIRS BREEZE SYSTEM Licensing Application Volume and Processing Time

Licensing Application Volume and Processing Time Quarterly Trend Fiscal Year 2023

CALIFORNIA DEPARTMENT OF CONSUMER AFFAIRS BREEZE SYSTEM Licensing Application Volume and Processing Time Quarterly Trend

Fiscal Year 2023

CALIFORNIA DEPARTMENT OF CONSUMER AFFAIRS BREEZE SYSTEM Licensing Application Volume and Processing Time Quarterly Trend Fiscal Year 2023