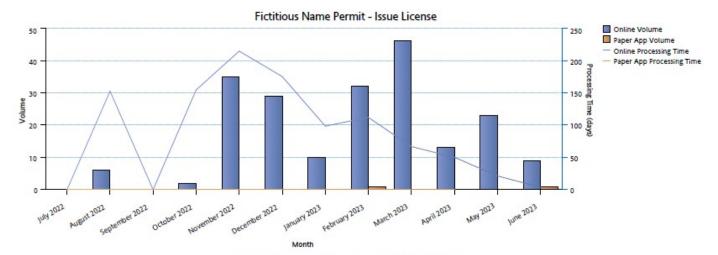

| License Applications by Type                                        |                   | O4 EV 0000/00              | 00 EV 0000/00              | O2 EV 0000/00                | O4 EV 0000/00         | Total EV 0000/00             | T-4-1 FV 0004 (00     |
|---------------------------------------------------------------------|-------------------|----------------------------|----------------------------|------------------------------|-----------------------|------------------------------|-----------------------|
|                                                                     | D- : ;            | Q1, FY 2022/23             | Q2, FY 2022/23             | Q3, FY 2022/23               | Q4, FY 2022/23        | Total FY 2022/23             | Total FY 2021/22      |
| Optometrist Exam                                                    | Received          | 54                         | 53                         | 146                          | 63                    | 316                          | 338                   |
|                                                                     | Approved          | 48                         | 20                         | 168                          | 57                    | 293                          | 323                   |
| Optometrist License                                                 | Received          | 56                         | 24                         | 38                           | 141                   | 259                          | 287                   |
|                                                                     | Approved          | 183                        | 50                         | 25                           | 159                   | 417                          | 314                   |
| Optometrist Renewal                                                 | Received          | 1232                       | 1229                       | 1455                         | 1639                  | 5555                         | 4055                  |
| •                                                                   | Approved          | 941                        | 903                        | 944                          | 1062                  | 3850                         | 3638                  |
|                                                                     | <b>.</b>          | Q1, FY 2022/23             | Q2, FY 2022/23             | Q3, FY 2022/23               | Q4, FY 2022/23        | Total FY 2022/23             | Total FY 2021/22      |
| Statement of Licensure License                                      | Received          | 114                        | 85                         | 108                          | 104                   | 411                          | 435                   |
|                                                                     | Approved          | 109                        | 76                         | 103                          | 94                    | 382                          | 387                   |
| Statement of Licensure Renewal                                      | Received          | 282                        | 226                        | 275                          | 364                   | 1147                         | 812                   |
|                                                                     | Approved          | 148                        | 105                        | 144                          | 149                   | 546                          | 526                   |
|                                                                     |                   | Q1, FY 2022/23             | Q2, FY 2022/23             | Q3, FY 2022/23               | Q4, FY 2022/23        | Total FY 2022/23             | Total FY 2021/22      |
| Fictitious Name Permit License                                      | Received          | 23                         | 28                         | 60                           | 40                    | 151                          | 163                   |
|                                                                     | Approved          | 6                          | 66                         | 89                           | 46                    | 207                          | 80                    |
| Fictitious Name Permit Renewal                                      | Received          | 11                         | 1079                       | 275                          | 26                    | 1391                         | 1540                  |
| rictitious Name remit Nemewai                                       | Approved          | 10                         | 773                        | 144                          | 31                    | 958                          | 1402                  |
|                                                                     |                   | Q1, FY 2022/23             | Q2, FY 2022/23             | Q3, FY 2022/23               | Q4, FY 2022/23        | Total FY 2022/23             | Total FY 2021/22      |
| Registered Dispensing Optician License                              | Received          | 14                         | 26                         | 18                           | 24                    | 82                           | 85                    |
|                                                                     | Approved          | 15                         | 11                         | 11                           | 14                    | 51                           | 83                    |
| Registered Dispensing Optician Renewal                              | Received          | 165                        | 141                        | 210                          | 221                   | 737                          | 663                   |
|                                                                     | Approved          | 120                        | 88                         | 154                          | 104                   | 466                          | 606                   |
| 11 - A P. C - 1 <del>T</del>                                        |                   |                            |                            |                              |                       |                              |                       |
| License Applications by Type                                        |                   | Q1, FY 2022/23             | Q2, FY 2022/23             | Q3, FY 2022/23               | Q4, FY 2022/23        | Total FY 2022/23             | Total FY 2021/22      |
| Registered Spectacle Lens Dispenser License                         | Received          | 114                        | 100                        | 107                          | 108                   | 429                          | 398                   |
|                                                                     | Approved          | 105                        | 94                         | 83                           | 116                   | 398                          | 380                   |
| Registered Spectacle Lens Dispenser Renewal                         | Received          | 500                        | 79                         | 531                          | 560                   | 1670                         | 1691                  |
|                                                                     | Approved          | 292                        | 79                         | 290                          | 323                   | 984                          | 1385                  |
|                                                                     | Q1, FY 2022/23    | Q2, FY 2022/23             | Q3, FY 2022/23             | Q4, FY 2022/23               | Total FY 2022/23      | Total FY 2021/22             |                       |
| Registered Contact Lens Dispenser License                           | Received          | 57                         | 42                         | 36                           | 57                    | 192                          | 151                   |
|                                                                     | Approved          | 44                         | 40                         | 35                           | 53                    | 172                          | 142                   |
| D : ( 10 1 11                                                       | Received          | 181                        | 221                        | 232                          | 203                   | 837                          | 624                   |
| Registered Contact Lens Dispenser Renewal                           | Approved          | 117                        | 133                        | 150                          | 124                   | 524                          | 497                   |
|                                                                     |                   | Q1, FY 2022/23             | Q2, FY 2022/23             | Q3, FY 2022/23               | Q4, FY 2022/23        | Total FY 2022/23             | Total FY 2021/22      |
| Nonresident Contact Lens Seller License                             | Received          | 2                          | 0                          | 1                            | 0                     | 3                            | 1                     |
|                                                                     | Approved          | 3                          | 3                          | 0                            | 1                     | 7                            | 1                     |
|                                                                     | Received          | 1                          | 7                          | 2                            | 2                     | 12                           | 9                     |
|                                                                     |                   |                            |                            | _                            |                       | _                            | 9                     |
| Nonresident Contact Lens Seller Renewal                             | Approved          | 1                          | 4                          | 2                            | 0                     | 7                            | 9                     |
| Nonresident Contact Lens Seller Renewal                             | Approved          |                            |                            |                              | -                     | ·                            | Ť                     |
|                                                                     | Approved Received | 1<br>Q1, FY 2022/23<br>380 | 4<br>Q2, FY 2022/23<br>305 | 2<br>Q3, FY 2022/23<br>368   | Q4, FY 2022/23        | 7 Total FY 2022/23 1527      | 9<br>Total FY 2021/22 |
| Nonresident Contact Lens Seller Renewal  Total Initial Applications | Received          | <b>Q1, FY 2022/23</b> 380  | <b>Q2, FY 2022/23</b> 305  | <b>Q3, FY 2022/23</b><br>368 | Q4, FY 2022/23<br>474 | <b>Total FY 2022/23</b> 1527 | Total FY 2021/22      |
|                                                                     |                   | Q1, FY 2022/23             | Q2, FY 2022/23             | Q3, FY 2022/23               | Q4, FY 2022/23        | Total FY 2022/23             | Total FY 2021/22      |