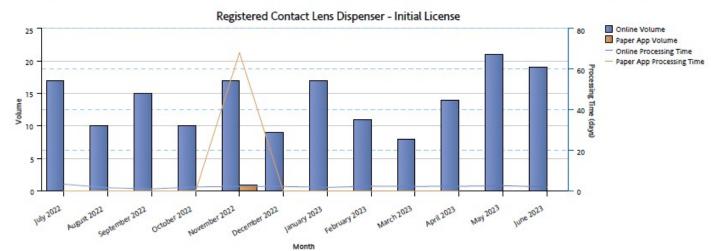

Fiscal Year 2023

DEPARTMENT OF CONSUMER AFFAIRS

CALIFORNIA DEPARTMENT OF CONSUMER AFFAIRS BREEZE SYSTEM Licensing Application Volume and Processing Time Monthly Trend Fiscal Year 2023

CALIFORNIA DEPARTMENT OF CONSUMER AFFAIRS BREEZE SYSTEM Licensing Application Volume and Processing Time Monthly Trend Fiscal Year 2023

CALIFORNIA DEPARTMENT OF CONSUMER AFFAIRS BREEZE SYSTEM Licensing Application Volume and Processing Time Monthly Trend

Fiscal Year 2023

DEPARTMENT OF CONSUMER AFFAIRS

CALIFORNIA DEPARTMENT OF CONSUMER AFFAIRS BREEZE SYSTEM Licensing Application Volume and Processing Time Quarterly Trend Fiscal Year 2023