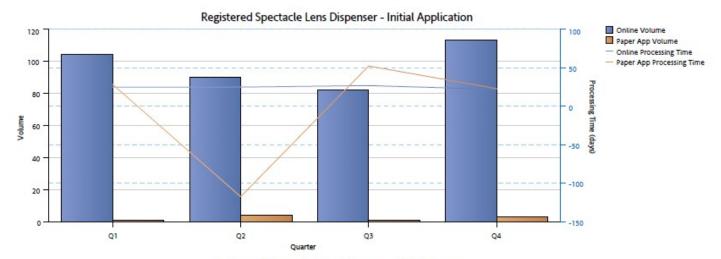

## CALIFORNIA DEPARTMENT OF CONSUMER AFFAIRS BREEZE SYSTEM Licensing Application Volume and Processing Time

Licensing Application Volume and Processing Time Quarterly Trend Fiscal Year 2023

CALIFORNIA DEPARTMENT OF CONSUMER AFFAIRS BREEZE SYSTEM Licensing Application Volume and Processing Time Quarterly Trend

Fiscal Year 2023

CALIFORNIA DEPARTMENT OF CONSUMER AFFAIRS BREEZE SYSTEM Licensing Application Volume and Processing Time Quarterly Trend Fiscal Year 2023