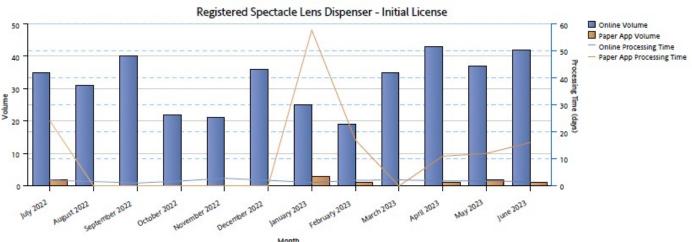

Fiscal Year 2023

DEPARTMENT OF CONSUMER AFFAIRS

CALIFORNIA DEPARTMENT OF CONSUMER AFFAIRS BREEZE SYSTEM Licensing Application Volume and Processing Time Monthly Trend Fiscal Year 2023

CALIFORNIA DEPARTMENT OF CONSUMER AFFAIRS BREEZE SYSTEM Licensing Application Volume and Processing Time Monthly Trend Fiscal Year 2023

CALIFORNIA DEPARTMENT OF CONSUMER AFFAIRS BREEZE SYSTEM Licensing Application Volume and Processing Time Monthly Trend

Fiscal Year 2023

DEPARTMENT OF CONSUMER AFFAIRS

CALIFORNIA DEPARTMENT OF CONSUMER AFFAIRS BREEZE SYSTEM Licensing Application Volume and Processing Time Quarterly Trend Fiscal Year 2023