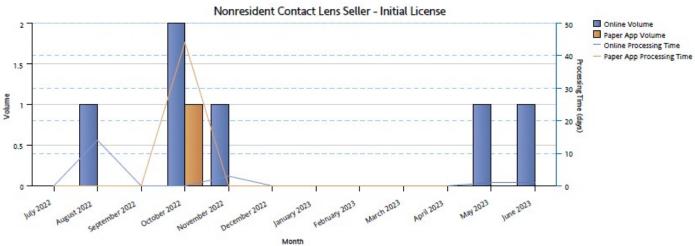

Fiscal Year 2023

DEPARTMENT OF CONSUMER AFFAIRS

CALIFORNIA DEPARTMENT OF CONSUMER AFFAIRS BREEZE SYSTEM Licensing Application Volume and Processing Time Monthly Trend Fiscal Year 2023

CALIFORNIA DEPARTMENT OF CONSUMER AFFAIRS BREEZE SYSTEM Licensing Application Volume and Processing Time Monthly Trend Fiscal Year 2023

CALIFORNIA DEPARTMENT OF CONSUMER AFFAIRS BREEZE SYSTEM Licensing Application Volume and Processing Time Monthly Trend

Fiscal Year 2023

DEPARTMENT OF CONSUMER AFFAIRS

CALIFORNIA DEPARTMENT OF CONSUMER AFFAIRS BREEZE SYSTEM Licensing Application Volume and Processing Time Quarterly Trend Fiscal Year 2023