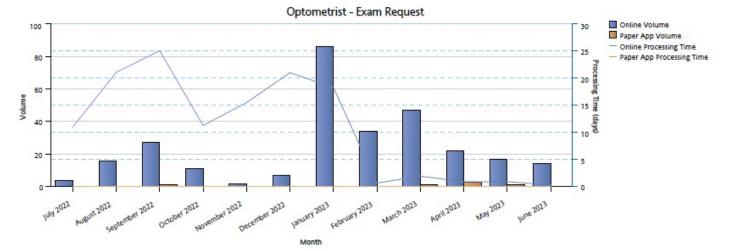

Fiscal Year 2023

DEPARTMENT OF CONSUMER AFFAIRS

CALIFORNIA DEPARTMENT OF CONSUMER AFFAIRS BREEZE SYSTEM Licensing Application Volume and Processing Time Monthly Trend Fiscal Year 2023

CALIFORNIA DEPARTMENT OF CONSUMER AFFAIRS BREEZE SYSTEM Licensing Application Volume and Processing Time Monthly Trend Fiscal Year 2023

CALIFORNIA DEPARTMENT OF CONSUMER AFFAIRS BREEZE SYSTEM Licensing Application Volume and Processing Time Monthly Trend

Fiscal Year 2023

DEPARTMENT OF CONSUMER AFFAIRS

CALIFORNIA DEPARTMENT OF CONSUMER AFFAIRS BREEZE SYSTEM Licensing Application Volume and Processing Time Quarterly Trend Fiscal Year 2023