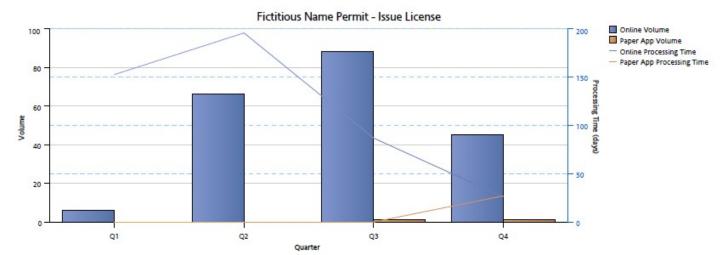

| License Applications by Type                                        |                   | O4 EV 0000/00              | 00 EV 0000/00              | O2 EV 0000/00                | O4 EV 0000/00         | Total EV 0000/00             | T-4-1 FV 0004 (00     |
|---------------------------------------------------------------------|-------------------|----------------------------|----------------------------|------------------------------|-----------------------|------------------------------|-----------------------|
|                                                                     | D- : ;            | Q1, FY 2022/23             | Q2, FY 2022/23             | Q3, FY 2022/23               | Q4, FY 2022/23        | Total FY 2022/23             | Total FY 2021/22      |
| Optometrist Exam                                                    | Received          | 54                         | 53                         | 146                          | 63                    | 316                          | 338                   |
|                                                                     | Approved          | 48                         | 20                         | 168                          | 57                    | 293                          | 323                   |
| Optometrist License                                                 | Received          | 56                         | 24                         | 38                           | 141                   | 259                          | 287                   |
|                                                                     | Approved          | 183                        | 50                         | 25                           | 159                   | 417                          | 314                   |
| Optometrist Renewal                                                 | Received          | 1232                       | 1229                       | 1455                         | 1639                  | 5555                         | 4055                  |
| •                                                                   | Approved          | 941                        | 903                        | 944                          | 1062                  | 3850                         | 3638                  |
|                                                                     | <b>.</b>          | Q1, FY 2022/23             | Q2, FY 2022/23             | Q3, FY 2022/23               | Q4, FY 2022/23        | Total FY 2022/23             | Total FY 2021/22      |
| Statement of Licensure License                                      | Received          | 114                        | 85                         | 108                          | 104                   | 411                          | 435                   |
|                                                                     | Approved          | 109                        | 76                         | 103                          | 94                    | 382                          | 387                   |
| Statement of Licensure Renewal                                      | Received          | 282                        | 226                        | 275                          | 364                   | 1147                         | 812                   |
|                                                                     | Approved          | 148                        | 105                        | 144                          | 149                   | 546                          | 526                   |
|                                                                     |                   | Q1, FY 2022/23             | Q2, FY 2022/23             | Q3, FY 2022/23               | Q4, FY 2022/23        | Total FY 2022/23             | Total FY 2021/22      |
| Fictitious Name Permit License                                      | Received          | 23                         | 28                         | 60                           | 40                    | 151                          | 163                   |
|                                                                     | Approved          | 6                          | 66                         | 89                           | 46                    | 207                          | 80                    |
| Fictitious Name Permit Renewal                                      | Received          | 11                         | 1079                       | 275                          | 26                    | 1391                         | 1540                  |
| rictitious Name remit Nemewai                                       | Approved          | 10                         | 773                        | 144                          | 31                    | 958                          | 1402                  |
|                                                                     |                   | Q1, FY 2022/23             | Q2, FY 2022/23             | Q3, FY 2022/23               | Q4, FY 2022/23        | Total FY 2022/23             | Total FY 2021/22      |
| Registered Dispensing Optician License                              | Received          | 14                         | 26                         | 18                           | 24                    | 82                           | 85                    |
|                                                                     | Approved          | 15                         | 11                         | 11                           | 14                    | 51                           | 83                    |
| Registered Dispensing Optician Renewal                              | Received          | 165                        | 141                        | 210                          | 221                   | 737                          | 663                   |
|                                                                     | Approved          | 120                        | 88                         | 154                          | 104                   | 466                          | 606                   |
| 11 - A P. C - 1 <del>T</del>                                        |                   |                            |                            |                              |                       |                              |                       |
| License Applications by Type                                        |                   | Q1, FY 2022/23             | Q2, FY 2022/23             | Q3, FY 2022/23               | Q4, FY 2022/23        | Total FY 2022/23             | Total FY 2021/22      |
| Registered Spectacle Lens Dispenser License                         | Received          | 114                        | 100                        | 107                          | 108                   | 429                          | 398                   |
|                                                                     | Approved          | 105                        | 94                         | 83                           | 116                   | 398                          | 380                   |
| Registered Spectacle Lens Dispenser Renewal                         | Received          | 500                        | 79                         | 531                          | 560                   | 1670                         | 1691                  |
|                                                                     | Approved          | 292                        | 79                         | 290                          | 323                   | 984                          | 1385                  |
|                                                                     | Q1, FY 2022/23    | Q2, FY 2022/23             | Q3, FY 2022/23             | Q4, FY 2022/23               | Total FY 2022/23      | Total FY 2021/22             |                       |
| Registered Contact Lens Dispenser License                           | Received          | 57                         | 42                         | 36                           | 57                    | 192                          | 151                   |
|                                                                     | Approved          | 44                         | 40                         | 35                           | 53                    | 172                          | 142                   |
| D : ( 10 1 11                                                       | Received          | 181                        | 221                        | 232                          | 203                   | 837                          | 624                   |
| Registered Contact Lens Dispenser Renewal                           | Approved          | 117                        | 133                        | 150                          | 124                   | 524                          | 497                   |
|                                                                     |                   | Q1, FY 2022/23             | Q2, FY 2022/23             | Q3, FY 2022/23               | Q4, FY 2022/23        | Total FY 2022/23             | Total FY 2021/22      |
| Nonresident Contact Lens Seller License                             | Received          | 2                          | 0                          | 1                            | 0                     | 3                            | 1                     |
|                                                                     | Approved          | 3                          | 3                          | 0                            | 1                     | 7                            | 1                     |
|                                                                     | Received          | 1                          | 7                          | 2                            | 2                     | 12                           | 9                     |
|                                                                     |                   |                            |                            | _                            |                       | _                            | 9                     |
| Nonresident Contact Lens Seller Renewal                             | Approved          | 1                          | 4                          | 2                            | 0                     | 7                            | 9                     |
| Nonresident Contact Lens Seller Renewal                             | Approved          |                            |                            |                              | -                     | ·                            | Ť                     |
|                                                                     | Approved Received | 1<br>Q1, FY 2022/23<br>380 | 4<br>Q2, FY 2022/23<br>305 | 2<br>Q3, FY 2022/23<br>368   | Q4, FY 2022/23        | 7 Total FY 2022/23 1527      | 9<br>Total FY 2021/22 |
| Nonresident Contact Lens Seller Renewal  Total Initial Applications | Received          | <b>Q1, FY 2022/23</b> 380  | <b>Q2, FY 2022/23</b> 305  | <b>Q3, FY 2022/23</b><br>368 | Q4, FY 2022/23<br>474 | <b>Total FY 2022/23</b> 1527 | Total FY 2021/22      |
|                                                                     |                   | Q1, FY 2022/23             | Q2, FY 2022/23             | Q3, FY 2022/23               | Q4, FY 2022/23        | Total FY 2022/23             | Total FY 2021/22      |

## CALIFORNIA DEPARTMENT OF CONSUMER AFFAIRS BREEZE SYSTEM Licensing Application Volume and Processing Time

Licensing Application Volume and Processing Time Quarterly Trend Fiscal Year 2023

CALIFORNIA DEPARTMENT OF CONSUMER AFFAIRS BREEZE SYSTEM Licensing Application Volume and Processing Time Quarterly Trend

Fiscal Year 2023

CALIFORNIA DEPARTMENT OF CONSUMER AFFAIRS BREEZE SYSTEM Licensing Application Volume and Processing Time Quarterly Trend Fiscal Year 2023