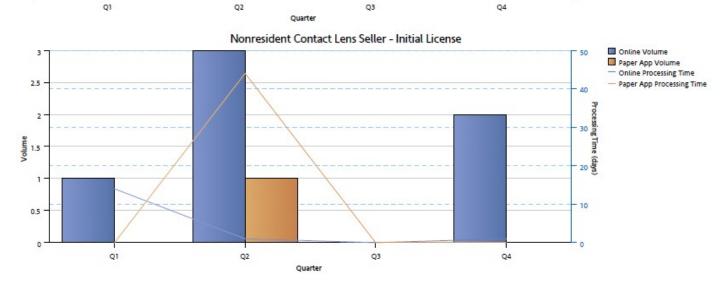

## CALIFORNIA DEPARTMENT OF CONSUMER AFFAIRS BREEZE SYSTEM Licensing Application Volume and Processing Time

Licensing Application Volume and Processing Time Quarterly Trend Fiscal Year 2023

CALIFORNIA DEPARTMENT OF CONSUMER AFFAIRS BREEZE SYSTEM Licensing Application Volume and Processing Time Quarterly Trend

Fiscal Year 2023

CALIFORNIA DEPARTMENT OF CONSUMER AFFAIRS BREEZE SYSTEM Licensing Application Volume and Processing Time Quarterly Trend Fiscal Year 2023