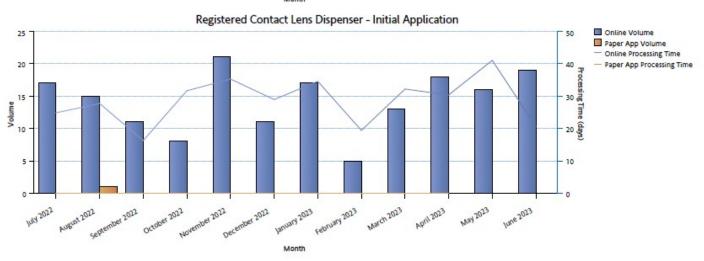

Fiscal Year 2023

DEPARTMENT OF CONSUMER AFFAIRS

CALIFORNIA DEPARTMENT OF CONSUMER AFFAIRS BREEZE SYSTEM Licensing Application Volume and Processing Time Monthly Trend Fiscal Year 2023

CALIFORNIA DEPARTMENT OF CONSUMER AFFAIRS BREEZE SYSTEM Licensing Application Volume and Processing Time Monthly Trend Fiscal Year 2023

CALIFORNIA DEPARTMENT OF CONSUMER AFFAIRS BREEZE SYSTEM Licensing Application Volume and Processing Time Monthly Trend

Fiscal Year 2023

DEPARTMENT OF CONSUMER AFFAIRS

CALIFORNIA DEPARTMENT OF CONSUMER AFFAIRS BREEZE SYSTEM Licensing Application Volume and Processing Time Quarterly Trend Fiscal Year 2023