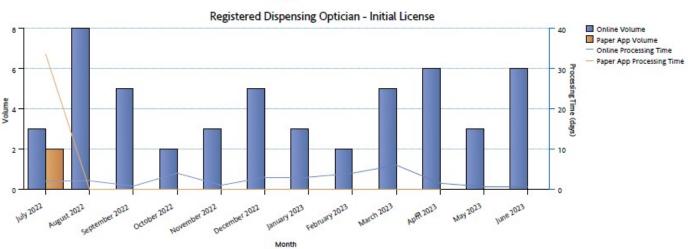

Fiscal Year 2023

DEPARTMENT OF CONSUMER AFFAIRS

CALIFORNIA DEPARTMENT OF CONSUMER AFFAIRS BREEZE SYSTEM Licensing Application Volume and Processing Time Monthly Trend Fiscal Year 2023

CALIFORNIA DEPARTMENT OF CONSUMER AFFAIRS BREEZE SYSTEM Licensing Application Volume and Processing Time Monthly Trend Fiscal Year 2023

CALIFORNIA DEPARTMENT OF CONSUMER AFFAIRS BREEZE SYSTEM Licensing Application Volume and Processing Time Monthly Trend

Fiscal Year 2023

DEPARTMENT OF CONSUMER AFFAIRS

CALIFORNIA DEPARTMENT OF CONSUMER AFFAIRS BREEZE SYSTEM Licensing Application Volume and Processing Time Quarterly Trend Fiscal Year 2023