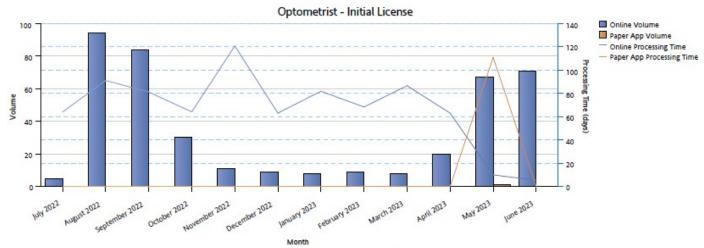

Fiscal Year 2023

DEPARTMENT OF CONSUMER AFFAIRS

CALIFORNIA DEPARTMENT OF CONSUMER AFFAIRS BREEZE SYSTEM Licensing Application Volume and Processing Time Monthly Trend Fiscal Year 2023

CALIFORNIA DEPARTMENT OF CONSUMER AFFAIRS BREEZE SYSTEM Licensing Application Volume and Processing Time Monthly Trend Fiscal Year 2023

CALIFORNIA DEPARTMENT OF CONSUMER AFFAIRS BREEZE SYSTEM Licensing Application Volume and Processing Time Monthly Trend

Fiscal Year 2023

DEPARTMENT OF CONSUMER AFFAIRS

CALIFORNIA DEPARTMENT OF CONSUMER AFFAIRS BREEZE SYSTEM Licensing Application Volume and Processing Time Quarterly Trend Fiscal Year 2023