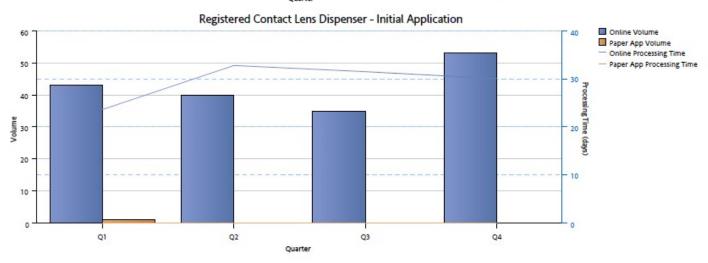

## CALIFORNIA DEPARTMENT OF CONSUMER AFFAIRS BREEZE SYSTEM Licensing Application Volume and Processing Time

Licensing Application Volume and Processing Time Quarterly Trend Fiscal Year 2023

CALIFORNIA DEPARTMENT OF CONSUMER AFFAIRS BREEZE SYSTEM Licensing Application Volume and Processing Time Quarterly Trend

Fiscal Year 2023

CALIFORNIA DEPARTMENT OF CONSUMER AFFAIRS BREEZE SYSTEM Licensing Application Volume and Processing Time Quarterly Trend Fiscal Year 2023