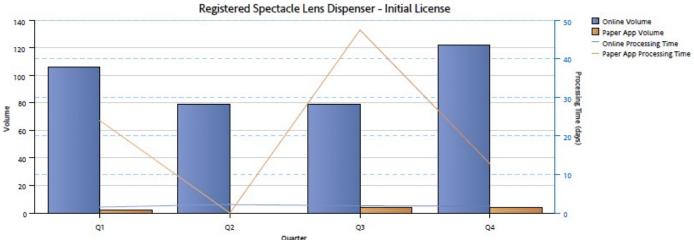

## CALIFORNIA DEPARTMENT OF CONSUMER AFFAIRS BREEZE SYSTEM Licensing Application Volume and Processing Time

Licensing Application Volume and Processing Time Quarterly Trend Fiscal Year 2023

CALIFORNIA DEPARTMENT OF CONSUMER AFFAIRS BREEZE SYSTEM Licensing Application Volume and Processing Time Quarterly Trend

Fiscal Year 2023

CALIFORNIA DEPARTMENT OF CONSUMER AFFAIRS BREEZE SYSTEM Licensing Application Volume and Processing Time Quarterly Trend Fiscal Year 2023