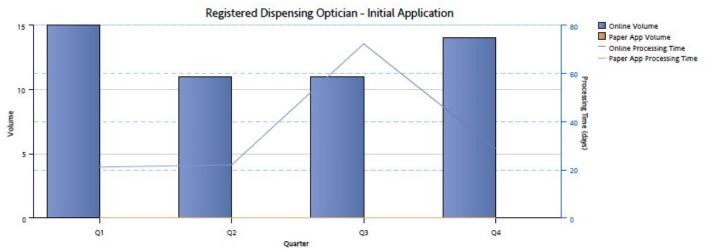

## CALIFORNIA DEPARTMENT OF CONSUMER AFFAIRS BREEZE SYSTEM Licensing Application Volume and Processing Time

Licensing Application Volume and Processing Time Quarterly Trend Fiscal Year 2023

CALIFORNIA DEPARTMENT OF CONSUMER AFFAIRS BREEZE SYSTEM Licensing Application Volume and Processing Time Quarterly Trend

Fiscal Year 2023

CALIFORNIA DEPARTMENT OF CONSUMER AFFAIRS BREEZE SYSTEM Licensing Application Volume and Processing Time Quarterly Trend Fiscal Year 2023