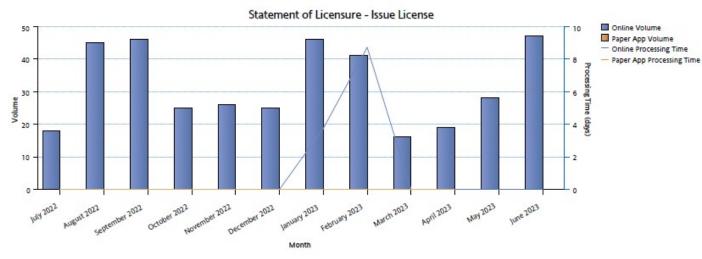

Fiscal Year 2023

DEPARTMENT OF CONSUMER AFFAIRS

CALIFORNIA DEPARTMENT OF CONSUMER AFFAIRS BREEZE SYSTEM Licensing Application Volume and Processing Time Monthly Trend Fiscal Year 2023

CALIFORNIA DEPARTMENT OF CONSUMER AFFAIRS BREEZE SYSTEM Licensing Application Volume and Processing Time Monthly Trend Fiscal Year 2023

CALIFORNIA DEPARTMENT OF CONSUMER AFFAIRS BREEZE SYSTEM Licensing Application Volume and Processing Time Monthly Trend

Fiscal Year 2023

DEPARTMENT OF CONSUMER AFFAIRS

CALIFORNIA DEPARTMENT OF CONSUMER AFFAIRS BREEZE SYSTEM Licensing Application Volume and Processing Time Quarterly Trend Fiscal Year 2023