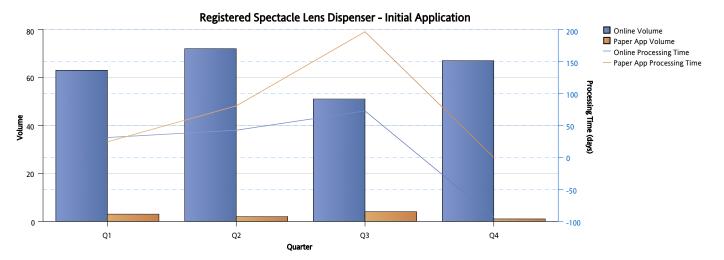

### **DEPARTMENT OF CONSUMER AFFAIRS**

| LT - Transaction Description                               | Online<br>Volume | Average Online Processing<br>Time | Paper App<br>Volume | Average Paper App Processing<br>Time |
|------------------------------------------------------------|------------------|-----------------------------------|---------------------|--------------------------------------|
| Optometrist - Exam Request                                 | 361              | 0                                 | 8                   | 0                                    |
| Optometrist - Initial License                              | 248              | 76                                | 8                   | 68                                   |
| Statement of Licensure - Issue License                     | 336              | 0                                 | 0                   |                                      |
| Fictitious Name Permit - Issue License                     | 86               | 49                                | 3                   | 66                                   |
| Registered Dispensing Optician - Initial Application       | 13               | 209                               | 0                   |                                      |
| Registered Dispensing Optician - Initial License           | 10               | 9                                 | 0                   |                                      |
| Registered Spectacle Lens Dispenser - Initial Application  | 253              | 10                                | 10                  | 102                                  |
| Registered Spectacle Lens Dispenser - Initial<br>License   | 232              | 10                                | 2                   | 225                                  |
| Registered Contact Lens Dispenser - Initial<br>Application | 68               | 57                                | 0                   |                                      |
| Registered Contact Lens Dispenser - Initial License        | 63               | 15                                | 0                   |                                      |