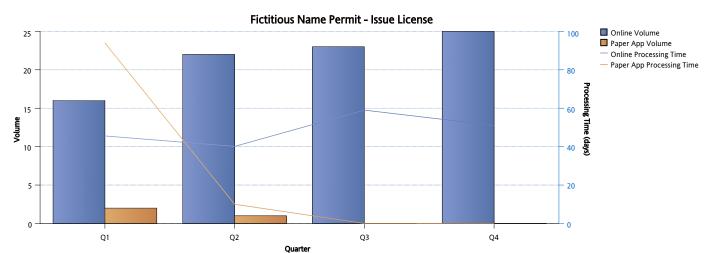

### **DEPARTMENT OF CONSUMER AFFAIRS**

| LT - Transaction Description                               | Online<br>Volume | Average Online Processing<br>Time | Paper App<br>Volume | Average Paper App Processing<br>Time |
|------------------------------------------------------------|------------------|-----------------------------------|---------------------|--------------------------------------|
| Optometrist - Exam Request                                 | 361              | 0                                 | 8                   | 0                                    |
| Optometrist - Initial License                              | 248              | 76                                | 8                   | 68                                   |
| Statement of Licensure - Issue License                     | 336              | 0                                 | 0                   |                                      |
| Fictitious Name Permit - Issue License                     | 86               | 49                                | 3                   | 66                                   |
| Registered Dispensing Optician - Initial Application       | 13               | 209                               | 0                   |                                      |
| Registered Dispensing Optician - Initial License           | 10               | 9                                 | 0                   |                                      |
| Registered Spectacle Lens Dispenser - Initial Application  | 253              | 10                                | 10                  | 102                                  |
| Registered Spectacle Lens Dispenser - Initial<br>License   | 232              | 10                                | 2                   | 225                                  |
| Registered Contact Lens Dispenser - Initial<br>Application | 68               | 57                                | 0                   |                                      |
| Registered Contact Lens Dispenser - Initial License        | 63               | 15                                | 0                   |                                      |