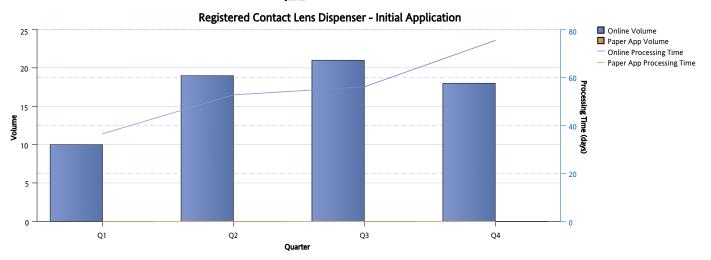

### **DEPARTMENT OF CONSUMER AFFAIRS**

| LT - Transaction Description                               | Online<br>Volume | Average Online Processing<br>Time | Paper App<br>Volume | Average Paper App Processing<br>Time |
|------------------------------------------------------------|------------------|-----------------------------------|---------------------|--------------------------------------|
| Optometrist - Exam Request                                 | 361              | 0                                 | 8                   | 0                                    |
| Optometrist - Initial License                              | 248              | 76                                | 8                   | 68                                   |
| Statement of Licensure - Issue License                     | 336              | 0                                 | 0                   |                                      |
| Fictitious Name Permit - Issue License                     | 86               | 49                                | 3                   | 66                                   |
| Registered Dispensing Optician - Initial Application       | 13               | 209                               | 0                   |                                      |
| Registered Dispensing Optician - Initial License           | 10               | 9                                 | 0                   |                                      |
| Registered Spectacle Lens Dispenser - Initial Application  | 253              | 10                                | 10                  | 102                                  |
| Registered Spectacle Lens Dispenser - Initial<br>License   | 232              | 10                                | 2                   | 225                                  |
| Registered Contact Lens Dispenser - Initial<br>Application | 68               | 57                                | 0                   |                                      |
| Registered Contact Lens Dispenser - Initial License        | 63               | 15                                | 0                   |                                      |