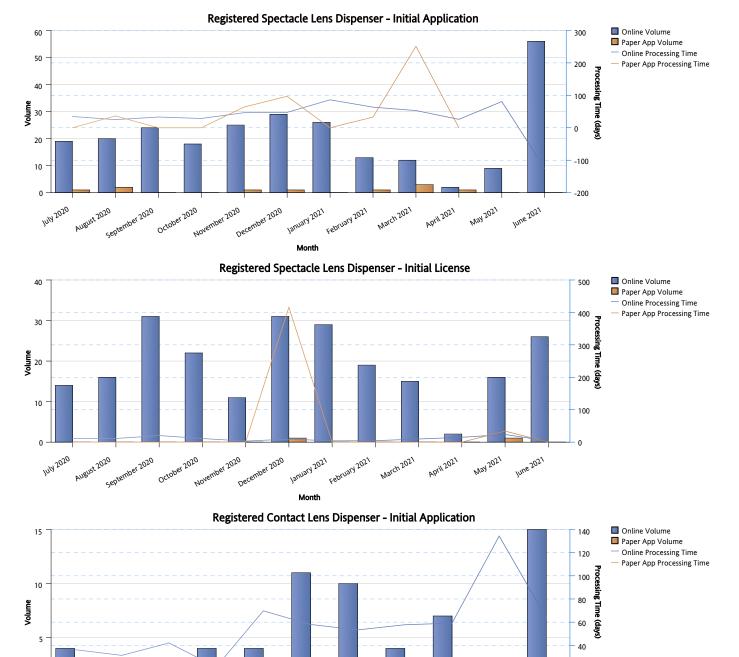

### **DEPARTMENT OF CONSUMER AFFAIRS**

| LT - Transaction Description                               | Online<br>Volume | Average Online Processing<br>Time | Paper App<br>Volume | Average Paper App Processing<br>Time |
|------------------------------------------------------------|------------------|-----------------------------------|---------------------|--------------------------------------|
| Optometrist - Exam Request                                 | 361              | 0                                 | 8                   | 0                                    |
| Optometrist - Initial License                              | 248              | 76                                | 8                   | 68                                   |
| Statement of Licensure - Issue License                     | 336              | 0                                 | 0                   |                                      |
| Fictitious Name Permit - Issue License                     | 86               | 49                                | 3                   | 66                                   |
| Registered Dispensing Optician - Initial Application       | 13               | 209                               | 0                   |                                      |
| Registered Dispensing Optician - Initial License           | 10               | 9                                 | 0                   |                                      |
| Registered Spectacle Lens Dispenser - Initial Application  | 253              | 10                                | 10                  | 102                                  |
| Registered Spectacle Lens Dispenser - Initial<br>License   | 232              | 10                                | 2                   | 225                                  |
| Registered Contact Lens Dispenser - Initial<br>Application | 68               | 57                                | 0                   |                                      |
| Registered Contact Lens Dispenser - Initial License        | 63               | 15                                | 0                   |                                      |