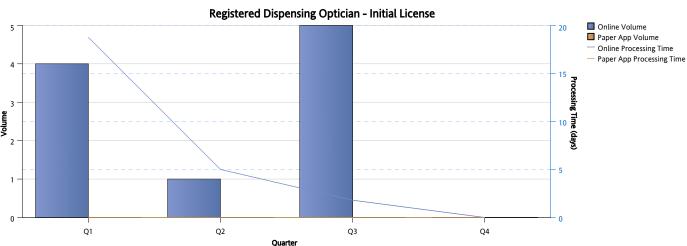

### **DEPARTMENT OF CONSUMER AFFAIRS**

| LT - Transaction Description                               | Online<br>Volume | Average Online Processing<br>Time | Paper App<br>Volume | Average Paper App Processing<br>Time |
|------------------------------------------------------------|------------------|-----------------------------------|---------------------|--------------------------------------|
| Optometrist - Exam Request                                 | 361              | 0                                 | 8                   | 0                                    |
| Optometrist - Initial License                              | 248              | 76                                | 8                   | 68                                   |
| Statement of Licensure - Issue License                     | 336              | 0                                 | 0                   |                                      |
| Fictitious Name Permit - Issue License                     | 86               | 49                                | 3                   | 66                                   |
| Registered Dispensing Optician - Initial Application       | 13               | 209                               | 0                   |                                      |
| Registered Dispensing Optician - Initial License           | 10               | 9                                 | 0                   |                                      |
| Registered Spectacle Lens Dispenser - Initial Application  | 253              | 10                                | 10                  | 102                                  |
| Registered Spectacle Lens Dispenser - Initial<br>License   | 232              | 10                                | 2                   | 225                                  |
| Registered Contact Lens Dispenser - Initial<br>Application | 68               | 57                                | 0                   |                                      |
| Registered Contact Lens Dispenser - Initial License        | 63               | 15                                | 0                   |                                      |