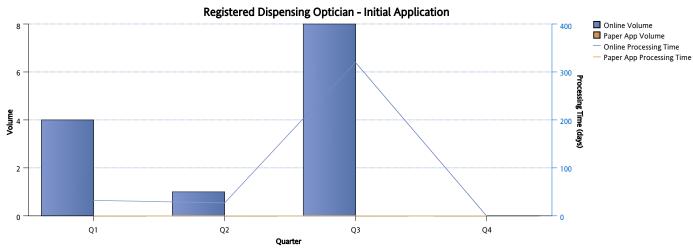

### **DEPARTMENT OF CONSUMER AFFAIRS**

| LT - Transaction Description                               | Online<br>Volume | Average Online Processing<br>Time | Paper App<br>Volume | Average Paper App Processing<br>Time |
|------------------------------------------------------------|------------------|-----------------------------------|---------------------|--------------------------------------|
| Optometrist - Exam Request                                 | 361              | 0                                 | 8                   | 0                                    |
| Optometrist - Initial License                              | 248              | 76                                | 8                   | 68                                   |
| Statement of Licensure - Issue License                     | 336              | 0                                 | 0                   |                                      |
| Fictitious Name Permit - Issue License                     | 86               | 49                                | 3                   | 66                                   |
| Registered Dispensing Optician - Initial Application       | 13               | 209                               | 0                   |                                      |
| Registered Dispensing Optician - Initial License           | 10               | 9                                 | 0                   |                                      |
| Registered Spectacle Lens Dispenser - Initial Application  | 253              | 10                                | 10                  | 102                                  |
| Registered Spectacle Lens Dispenser - Initial<br>License   | 232              | 10                                | 2                   | 225                                  |
| Registered Contact Lens Dispenser - Initial<br>Application | 68               | 57                                | 0                   |                                      |
| Registered Contact Lens Dispenser - Initial License        | 63               | 15                                | 0                   |                                      |