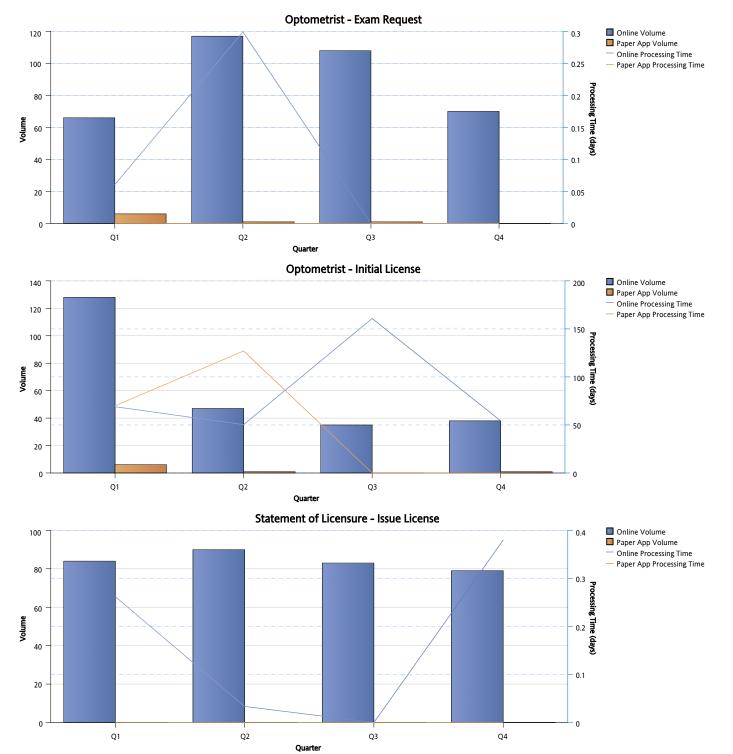

### **DEPARTMENT OF CONSUMER AFFAIRS**

| LT - Transaction Description                               | Online<br>Volume | Average Online Processing<br>Time | Paper App<br>Volume | Average Paper App Processing<br>Time |
|------------------------------------------------------------|------------------|-----------------------------------|---------------------|--------------------------------------|
| Optometrist - Exam Request                                 | 361              | 0                                 | 8                   | 0                                    |
| Optometrist - Initial License                              | 248              | 76                                | 8                   | 68                                   |
| Statement of Licensure - Issue License                     | 336              | 0                                 | 0                   |                                      |
| Fictitious Name Permit - Issue License                     | 86               | 49                                | 3                   | 66                                   |
| Registered Dispensing Optician - Initial Application       | 13               | 209                               | 0                   |                                      |
| Registered Dispensing Optician - Initial License           | 10               | 9                                 | 0                   |                                      |
| Registered Spectacle Lens Dispenser - Initial Application  | 253              | 10                                | 10                  | 102                                  |
| Registered Spectacle Lens Dispenser - Initial<br>License   | 232              | 10                                | 2                   | 225                                  |
| Registered Contact Lens Dispenser - Initial<br>Application | 68               | 57                                | 0                   |                                      |
| Registered Contact Lens Dispenser - Initial License        | 63               | 15                                | 0                   |                                      |