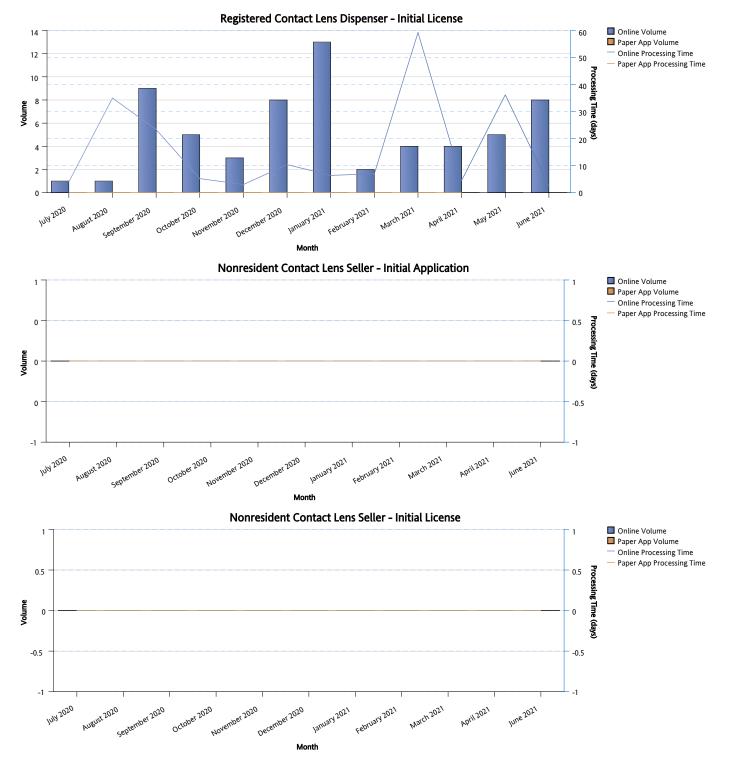

### **DEPARTMENT OF CONSUMER AFFAIRS**

| LT - Transaction Description                               | Online<br>Volume | Average Online Processing<br>Time | Paper App<br>Volume | Average Paper App Processing<br>Time |
|------------------------------------------------------------|------------------|-----------------------------------|---------------------|--------------------------------------|
| Optometrist - Exam Request                                 | 361              | 0                                 | 8                   | 0                                    |
| Optometrist - Initial License                              | 248              | 76                                | 8                   | 68                                   |
| Statement of Licensure - Issue License                     | 336              | 0                                 | 0                   |                                      |
| Fictitious Name Permit - Issue License                     | 86               | 49                                | 3                   | 66                                   |
| Registered Dispensing Optician - Initial Application       | 13               | 209                               | 0                   |                                      |
| Registered Dispensing Optician - Initial License           | 10               | 9                                 | 0                   |                                      |
| Registered Spectacle Lens Dispenser - Initial Application  | 253              | 10                                | 10                  | 102                                  |
| Registered Spectacle Lens Dispenser - Initial<br>License   | 232              | 10                                | 2                   | 225                                  |
| Registered Contact Lens Dispenser - Initial<br>Application | 68               | 57                                | 0                   |                                      |
| Registered Contact Lens Dispenser - Initial License        | 63               | 15                                | 0                   |                                      |