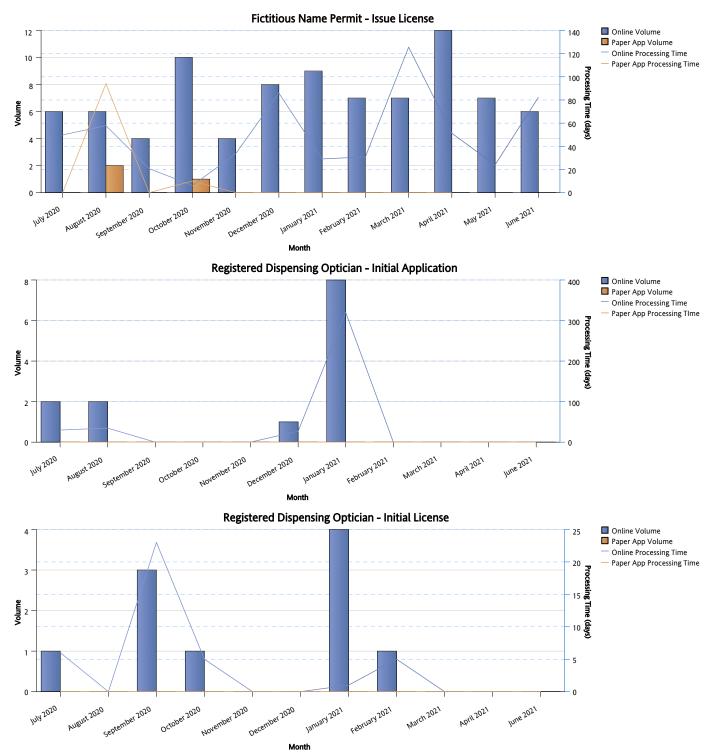

### **DEPARTMENT OF CONSUMER AFFAIRS**

| LT - Transaction Description                               | Online<br>Volume | Average Online Processing<br>Time | Paper App<br>Volume | Average Paper App Processing<br>Time |
|------------------------------------------------------------|------------------|-----------------------------------|---------------------|--------------------------------------|
| Optometrist - Exam Request                                 | 361              | 0                                 | 8                   | 0                                    |
| Optometrist - Initial License                              | 248              | 76                                | 8                   | 68                                   |
| Statement of Licensure - Issue License                     | 336              | 0                                 | 0                   |                                      |
| Fictitious Name Permit - Issue License                     | 86               | 49                                | 3                   | 66                                   |
| Registered Dispensing Optician - Initial Application       | 13               | 209                               | 0                   |                                      |
| Registered Dispensing Optician - Initial License           | 10               | 9                                 | 0                   |                                      |
| Registered Spectacle Lens Dispenser - Initial Application  | 253              | 10                                | 10                  | 102                                  |
| Registered Spectacle Lens Dispenser - Initial<br>License   | 232              | 10                                | 2                   | 225                                  |
| Registered Contact Lens Dispenser - Initial<br>Application | 68               | 57                                | 0                   |                                      |
| Registered Contact Lens Dispenser - Initial License        | 63               | 15                                | 0                   |                                      |