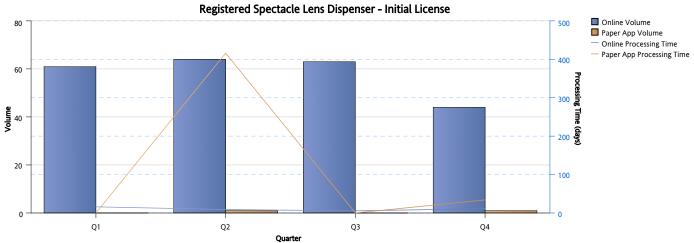

### **DEPARTMENT OF CONSUMER AFFAIRS**

| LT - Transaction Description                               | Online<br>Volume | Average Online Processing<br>Time | Paper App<br>Volume | Average Paper App Processing<br>Time |
|------------------------------------------------------------|------------------|-----------------------------------|---------------------|--------------------------------------|
| Optometrist - Exam Request                                 | 361              | 0                                 | 8                   | 0                                    |
| Optometrist - Initial License                              | 248              | 76                                | 8                   | 68                                   |
| Statement of Licensure - Issue License                     | 336              | 0                                 | 0                   |                                      |
| Fictitious Name Permit - Issue License                     | 86               | 49                                | 3                   | 66                                   |
| Registered Dispensing Optician - Initial Application       | 13               | 209                               | 0                   |                                      |
| Registered Dispensing Optician - Initial License           | 10               | 9                                 | 0                   |                                      |
| Registered Spectacle Lens Dispenser - Initial Application  | 253              | 10                                | 10                  | 102                                  |
| Registered Spectacle Lens Dispenser - Initial<br>License   | 232              | 10                                | 2                   | 225                                  |
| Registered Contact Lens Dispenser - Initial<br>Application | 68               | 57                                | 0                   |                                      |
| Registered Contact Lens Dispenser - Initial License        | 63               | 15                                | 0                   |                                      |