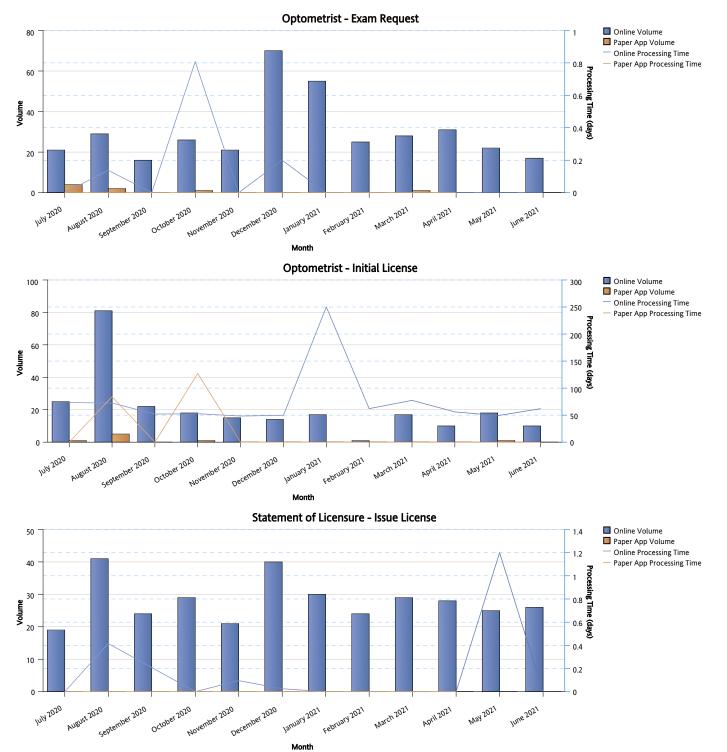

### **DEPARTMENT OF CONSUMER AFFAIRS**

| LT - Transaction Description                               | Online<br>Volume | Average Online Processing<br>Time | Paper App<br>Volume | Average Paper App Processing<br>Time |
|------------------------------------------------------------|------------------|-----------------------------------|---------------------|--------------------------------------|
| Optometrist - Exam Request                                 | 361              | 0                                 | 8                   | 0                                    |
| Optometrist - Initial License                              | 248              | 76                                | 8                   | 68                                   |
| Statement of Licensure - Issue License                     | 336              | 0                                 | 0                   |                                      |
| Fictitious Name Permit - Issue License                     | 86               | 49                                | 3                   | 66                                   |
| Registered Dispensing Optician - Initial Application       | 13               | 209                               | 0                   |                                      |
| Registered Dispensing Optician - Initial License           | 10               | 9                                 | 0                   |                                      |
| Registered Spectacle Lens Dispenser - Initial Application  | 253              | 10                                | 10                  | 102                                  |
| Registered Spectacle Lens Dispenser - Initial<br>License   | 232              | 10                                | 2                   | 225                                  |
| Registered Contact Lens Dispenser - Initial<br>Application | 68               | 57                                | 0                   |                                      |
| Registered Contact Lens Dispenser - Initial License        | 63               | 15                                | 0                   |                                      |