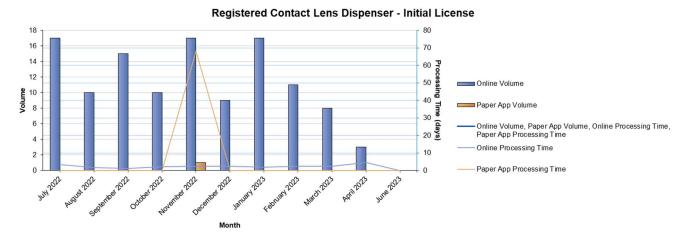

| Received | 370            | 307            | 368            | 1520             |
|                                              | Approved | 464            | 340            | 346            | 1387             |
| Total Renewals                               | Received | 2372           | 2982           | 2980           | 9394             |
| I otal i tenewals                            | Approved | 1629           | 2085           | 1828           | 8063             |





# Agenda Item 6Ci





Fictitious Name Permit - Issue License







#### **Registered Dispensing Optician - Initial License**

# Agenda Item 6Ci





**Registered Spectacle Lens Dispenser - Initial Application** 







### **Registered Contact Lens Dispenser - Initial Application**

# Agenda Item 6Ci





Nonresident Contact Lens Seller - Initial Application





Nonresident Contact Lens Seller - Initial License