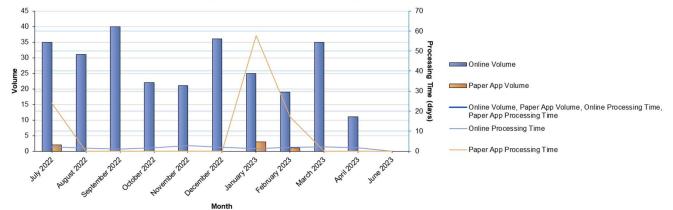

23 | Q2, FY 2022/23 | Q3, FY 2022/23 | Total FY 2021/22 |
| Total Initial Applications                   | Received | 370            | 307            | 368            | 1520             |
|                                              | Approved | 464            | 340            | 346            | 1387             |
| Total Renewals                               | Received | 2372           | 2982           | 2980           | 9394             |
| I otal i tenewals                            | Approved | 1629           | 2085           | 1828           | 8063             |





# Agenda Item 6Ci





Fictitious Name Permit - Issue License







#### **Registered Dispensing Optician - Initial License**

# Agenda Item 6Ci





**Registered Spectacle Lens Dispenser - Initial Application** 







### **Registered Contact Lens Dispenser - Initial Application**

# Agenda Item 6Ci





Nonresident Contact Lens Seller - Initial Application





Nonresident Contact Lens Seller - Initial License