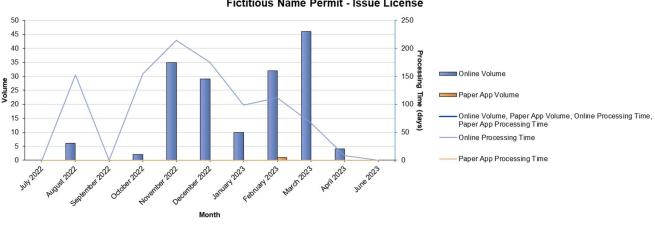

| Approved | 1              | 4              | 2              | 9                |
|                                              |          | Q1, FY 2022/23 | Q2, FY 2022/23 | Q3, FY 2022/23 | Total FY 2021/22 |
| Total Initial Applications                   | Received | 370            | 307            | 368            | 1520             |
|                                              | Approved | 464            | 340            | 346            | 1387             |
| Total Renewals                               | Received | 2372           | 2982           | 2980           | 9394             |
| I otal i tenewals                            | Approved | 1629           | 2085           | 1828           | 8063             |





# Agenda Item 6Ci





Fictitious Name Permit - Issue License







#### **Registered Dispensing Optician - Initial License**

# Agenda Item 6Ci





**Registered Spectacle Lens Dispenser - Initial Application** 







### **Registered Contact Lens Dispenser - Initial Application**

# Agenda Item 6Ci





Nonresident Contact Lens Seller - Initial Application





Nonresident Contact Lens Seller - Initial License