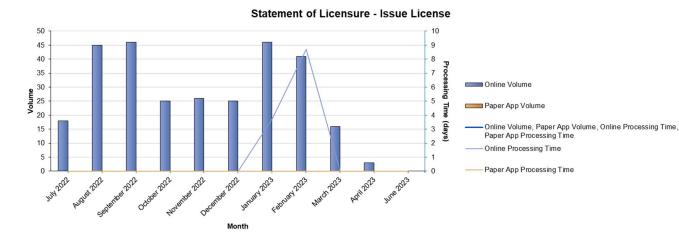

|
|                                              | Approved | 1              | 4              | 2              | 9                |
|                                              |          | Q1, FY 2022/23 | Q2, FY 2022/23 | Q3, FY 2022/23 | Total FY 2021/22 |
| Total Initial Applications                   | Received | 370            | 307            | 368            | 1520             |
|                                              | Approved | 464            | 340            | 346            | 1387             |
| Total Renewals                               | Received | 2372           | 2982           | 2980           | 9394             |
| I otal i tenewals                            | Approved | 1629           | 2085           | 1828           | 8063             |





# Agenda Item 6Ci





Fictitious Name Permit - Issue License







#### **Registered Dispensing Optician - Initial License**

# Agenda Item 6Ci





**Registered Spectacle Lens Dispenser - Initial Application** 







### **Registered Contact Lens Dispenser - Initial Application**

# Agenda Item 6Ci





Nonresident Contact Lens Seller - Initial Application





Nonresident Contact Lens Seller - Initial License