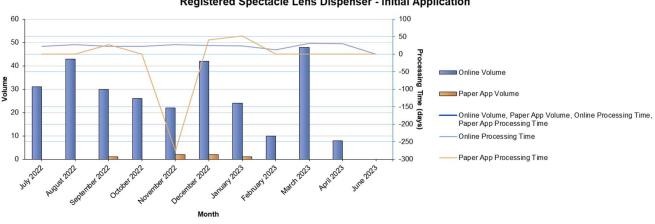

# Agenda Item 6Ci

**Registered Spectacle Lens Dispenser - Initial Application** 