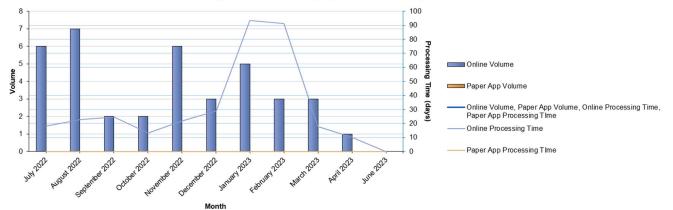

pproved | 1              | 4              | 2              | 9                |
|                                              |          | Q1, FY 2022/23 | Q2, FY 2022/23 | Q3, FY 2022/23 | Total FY 2021/22 |
| Total Initial Applications                   | Received | 370            | 307            | 368            | 1520             |
|                                              | Approved | 464            | 340            | 346            | 1387             |
| Total Renewals                               | Received | 2372           | 2982           | 2980           | 9394             |
| I otal i tenewals                            | Approved | 1629           | 2085           | 1828           | 8063             |





# Agenda Item 6Ci





Fictitious Name Permit - Issue License







#### **Registered Dispensing Optician - Initial License**

# Agenda Item 6Ci





**Registered Spectacle Lens Dispenser - Initial Application** 







### **Registered Contact Lens Dispenser - Initial Application**

# Agenda Item 6Ci





Nonresident Contact Lens Seller - Initial Application





Nonresident Contact Lens Seller - Initial License