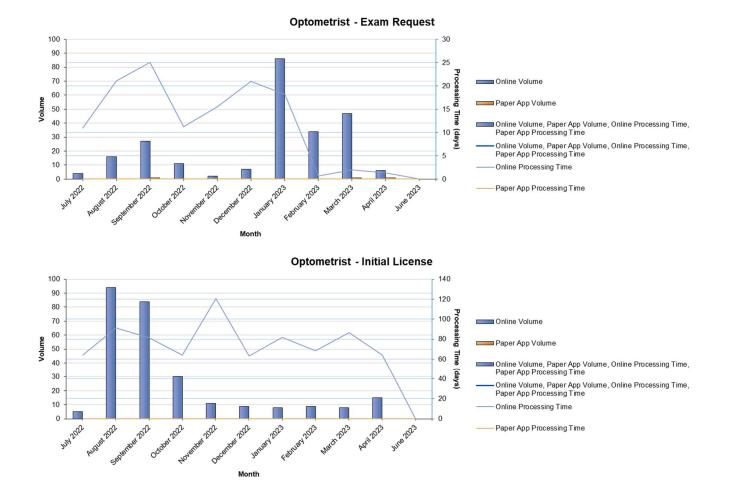

9                |
|                                              | Approved | 1              | 4              | 2              | 9                |
|                                              |          | Q1, FY 2022/23 | Q2, FY 2022/23 | Q3, FY 2022/23 | Total FY 2021/22 |
| Total Initial Applications                   | Received | 370            | 307            | 368            | 1520             |
|                                              | Approved | 464            | 340            | 346            | 1387             |
| Total Renewals                               | Received | 2372           | 2982           | 2980           | 9394             |
| I otal i tenewals                            | Approved | 1629           | 2085           | 1828           | 8063             |





# Agenda Item 6Ci





Fictitious Name Permit - Issue License







#### **Registered Dispensing Optician - Initial License**

# Agenda Item 6Ci





**Registered Spectacle Lens Dispenser - Initial Application** 







### **Registered Contact Lens Dispenser - Initial Application**

# Agenda Item 6Ci





Nonresident Contact Lens Seller - Initial Application





Nonresident Contact Lens Seller - Initial License