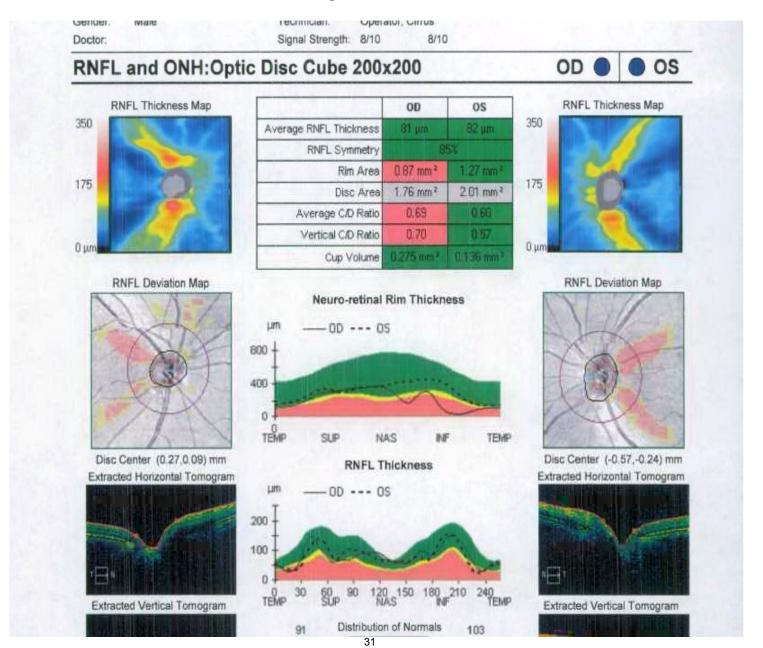

CF ph NI

OS sc CF ph NI

Pupils: equal, reactive, no APD

Ishihara: OD 12/16, OS 14/16

Visual Field: mild central scotoma OS>OD

Plan: low vision consult

F/U 6 weeks HVF

**ON photos** 

### 8-11-11 OPHTHALMOLOGY VISIT

Hx: pt feels vision not getting any better, has decreased smoking to ½ pack daily, no drink since 5/11/11. feels vision stable. Taking vitamins (folate, multivitamins, B1)

VA: OD sc CF ph NI

OS sc 20/400 ph NI but notes show 20/200 seen eccentrically

Pachymetry: OD 0.567, OS 0.567

Slit lamp: unremarkable

Pupils: equal, reactive no APD

ISHIHARA: OD 12/16, OS 14/16

NDFE: optic nerves flat and still shade of temporal

pallor

HVF24-2: pattern deviation still central scotoma OU not changed from 7-08-11 with OD denser centrally

Plan: F/U 6-8 weeks





#### 8-11-11



Bilateral progressive and symmetrical loss of vision

Bilateral progressive and symmetrical loss of vision

Characterized by papillomacular bundle damage, central or centrocecal scotoma and reduced color vision

Bilateral progressive and symmetrical loss of vision

Characterized by papillomacular bundle damage, central or centrocecal scotoma and reduced color vision

Mild, bilateral disc swelling may be present, and normal in early stages along with temporal optic disc atrophy

#### **Nutritional optic neuropathy involves deficiencies:**

- Vitamin B-2 (colbalamine)
- Vitamin B-12 (Thiamine)
- Vitamin B-2 (riboflavin)
- Folic Acid

- These deficiencies have been reported in
- Strict vegan patients
- Gastric bypass patients
- Hx of partial or complete stomach or ileum removal
- Common amo