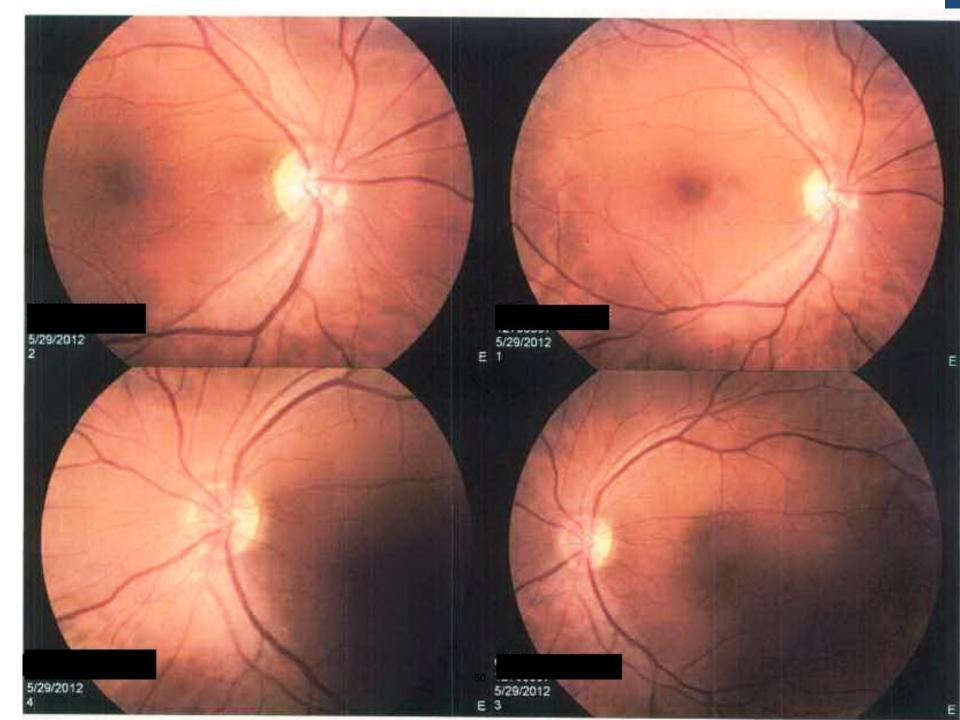

eels the whiteness of blind spot is less and he can see through it more.

**VA sc OD 20/50-1 ph NI** 

OS 20/40-2 ph NI still has to move head to see target

HVF 24-2 improved OU with smaller central scotoma OS on pattern dev, OD better

City color test 8/10 OU

Slit lamp: unremarkable

Plan: Fundus photos OU F/U 3 m

#### 2-28-12





De Jong's The Neurologic examination

### 5-29-12 OPHTHALMOLOGY VISIT

**RFV:** No new ocular complaints

**VA sc OD 20/50-2 PH NI** 

sc OS 20/40 PH NI

City color test OD 9/10 OS 8/10

AR: OD PLO-0.25 x 68

OS +0.25-0.50x 83 no improvement in VA

**Medications: Multivitamin daily** 

Folic Acid 1 mg daily

Thiamin (vitamin B-1)100mg

daily

Assessment: VA about the same for toxic optic neuropathy

Plan: HVF 24-2, OCT nerves, OU and Fundus photos OU









# **1YEAR LOW VISION FOLLOW-UP**

CC: Be able to read better, has HH mag has readers +5.00, out of work for 1 yr due to vision

Unaided Distance VA: OD 20/20, OS 20/20

Subjective: OD PLO 20/20

OS PLO 20/20 near 20/20 slow

Near low vision aids tried:

4x stand LI 9524W

6x LI9527W both resulted in 20/30 slow VA

+4.00 and +6.00 ½ eye prism readers all gave 20/30 slow VA with not much improvement

**Final rx**: +1.25 in SV readers with option for +1.75 in progressives.

Summary: permanent central loss affecting near VA

What else could have been done for the patient?

### Curriculum Vitae

Joshua Prager O.D.

Kaiser Permanente Riverside Medical Center

Department of Optometry, 5th Floor MOB 2

10800 Magnolia Avenue

Riverside, CA 92505

March of 2014 – Present: Partnered with CentraSigh