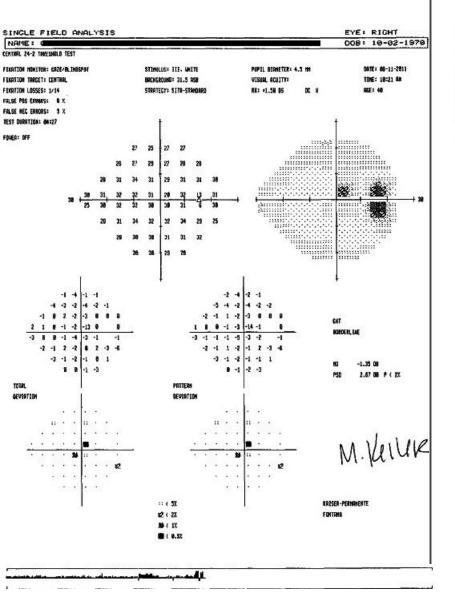

Distance VA: OD sc CF ph NI

OS sc CF ph NI

Pupils: equal, reactive, no APD

Ishihara: OD 12/16, OS 14/16

Visual Field: mild central scotoma OS>OD

Plan: low vision consult

F/U 6 weeks HVF

**ON photos** 

### 8-11-11 OPHTHALMOLOGY VISIT

Hx: pt feels vision not getting any better, has decreased smoking to ½ pack daily, no drink since 5/11/11. feels vision stable. Taking vitamins (folate, multivitamins, B1)

VA: OD sc CF ph NI

OS sc 20/400 ph NI but notes show 20/200 seen eccentrically

Pachymetry: OD 0.567, OS 0.567

Slit lamp: unremarkable

Pupils: equal, reactive no APD

ISHIHARA: OD 12/16, OS 14/16

NDFE: optic nerves flat and still shade of temporal

pallor

HVF24-2: pattern deviation still central scotoma OU not changed from 7-08-11 with OD denser centrally

Plan: F/U 6-8 weeks





#### 8-11-11



Bilateral progressive and symmetrical loss of vision

Bilateral progressive and symmetrical loss of vision

Characterized by papillomacular bundle damage, central or centrocecal scotoma and reduced color vision

Bilateral progressive and symmetrical loss of vision

Characterized by papillomacular bundle damage, central or centrocecal scotoma and reduced color vision

Mild, bilateral disc swelling may be present, and normal in early stages along with temporal optic disc atrophy

#### **Nutritional optic neuropathy involves deficiencies:**

- Vitamin B-2 (colbalamine)
- Vitamin B-12 (Thiamine)
- Vitamin B-2 (riboflavin)
- Folic Acid

- These deficiencies have been reported in
- Strict vegan patients
- Gastric bypass patients
- Hx of partial or complete stomach or ileum re