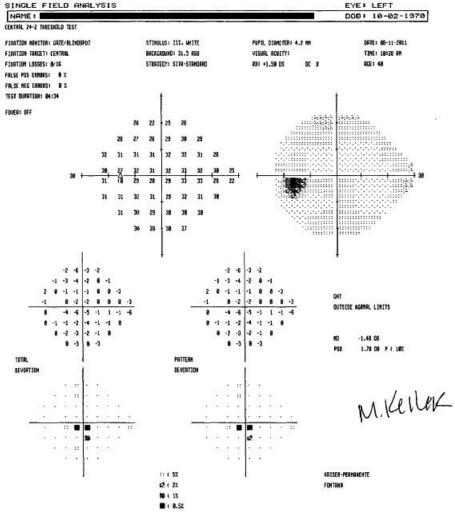

stance VA: OD sc CF ph NI

OS sc CF ph NI

Pupils: equal, reactive, no APD

Ishihara: OD 12/16, OS 14/16

Visual Field: mild central scotoma OS>OD

Plan: low vision consult

F/U 6 weeks HVF

**ON photos** 

### 8-11-11 OPHTHALMOLOGY VISIT

Hx: pt feels vision not getting any better, has decreased smoking to ½ pack daily, no drink since 5/11/11. feels vision stable. Taking vitamins (folate, multivitamins, B1)

VA: OD sc CF ph NI

OS sc 20/400 ph NI but notes show 20/200 seen eccentrically

Pachymetry: OD 0.567, OS 0.567

Slit lamp: unremarkable

Pupils: equal, reactive no APD

ISHIHARA: OD 12/16, OS 14/16

NDFE: optic nerves flat and still shade of temporal

pallor

HVF24-2: pattern deviation still central scotoma OU not changed from 7-08-11 with OD denser centrally

Plan: F/U 6-8 weeks





#### 8-11-11



Bilateral progressive and symmetrical loss of vision

Bilateral progressive and symmetrical loss of vision

Characterized by papillomacular bundle damage, central or centrocecal scotoma and reduced color vision

Bilateral progressive and symmetrical loss of vision

Characterized by papillomacular bundle damage, central or centrocecal scotoma and reduced color vision

Mild, bilateral disc swelling may be present, and normal in early stages along with temporal optic disc atrophy

#### **Nutritional optic neuropathy involves deficiencies:**

- Vitamin B-2 (colbalamine)
- Vitamin B-12 (Thiamine)
- Vitamin B-2 (riboflavin)
- Folic Acid

- These deficiencies have been reported in
- Strict vegan patients
- Gastric bypass patients
- Hx of partial or complete stomach or ileum remo