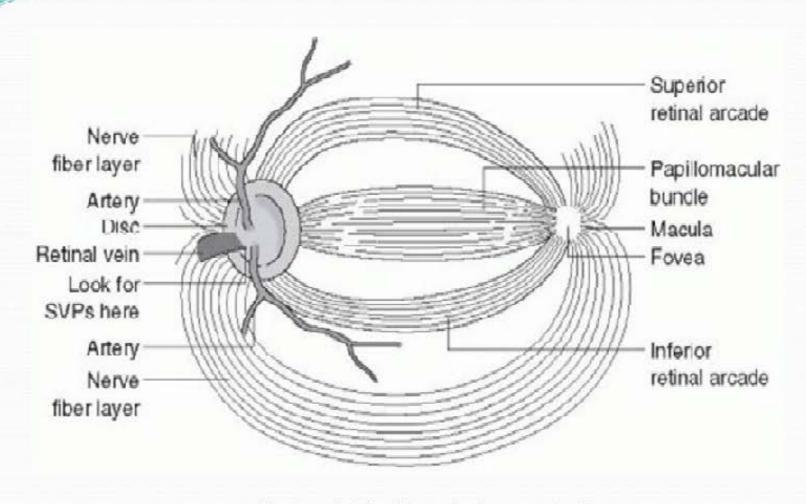

| 0.57                  |
| Cup Volume             | 0.275 mm <sup>2</sup> | 0.136 mm <sup>3</sup> |

RNFL Thickness Map 350 175 0 um

**RNFL Deviation Map** 





RNFL Deviation Map



Disc Center (0.27,0.09) mm Extracted Horizontal Tomogram



**RNFL Thickness** 



Disc Center (-0.57,-0.24) mm Extracted Horizontal Tomogram



Extracted Vertical Tomogram





## 2-28-12 ophthalmology visit

HX: pt feels vision not significantly better but feels the whiteness of blind spot is less and he can see through it more.

**VA sc OD 20/50-1 ph NI** 

OS 20/40-2 ph NI still has to move head to see target

HVF 24-2 improved OU with smaller central scotoma OS on pattern dev, OD better

City color test 8/10 OU

Slit lamp: unremarkable

Plan: Fundus photos OU F/U 3 m

#### 2-28-12





De Jong's The Neurologic examination

### 5-29-12 OPHTHALMOLOGY VISIT

**RFV:** No new ocular complaints

**VA sc OD 20/50-2 PH NI** 

sc OS 20/40 PH NI

City color test OD 9/10 OS 8/10

AR: OD PLO-0.25 x 68

OS +0.25-0.50x 83 no improvement in VA

**Medications: Multivitamin daily** 

Folic Acid 1 mg daily

Thiamin (vitamin B-1)100mg

daily

Assessment: VA about the same for toxic optic neuropathy

Plan: HVF 24-2, OCT nerves, OU and Fundus photos OU









# **1YEAR LOW VISION FOLLOW-UP**

CC: Be able to read better, has HH mag has readers +5.00, out of work for 1 yr due to vision

Unaided Distance VA: OD 20/20, OS 20/20

Subjective: OD PLO 20/20

OS PLO 20/20 near 20/20 slow

Near low vision aids tried:

4x stand LI 9524W

6x LI9527W both resulted in 20/30 slow VA

+4.00 and +6.00 ½