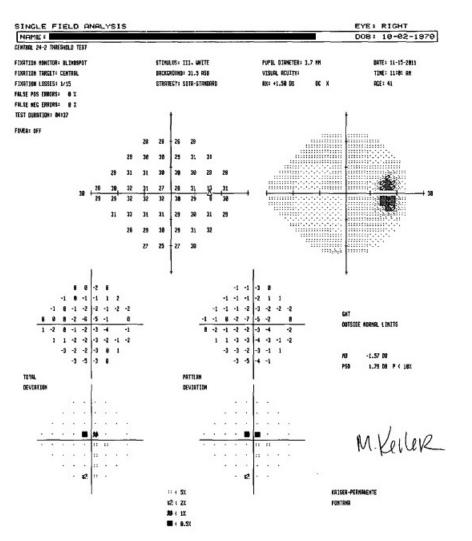

--------------|
| Average RNFL Thickness | 81 µm                 | 82 µm                 |
| RNFL Symmetry          | 85%                   |                       |
| Rim Area               | 0.87 mm <sup>2</sup>  | 1.27 mm <sup>2</sup>  |
| Disc Area              | 1.76 mm²              | 2.01 mm <sup>2</sup>  |
| Average C/D Ratio      | 0.69                  | 0.66                  |
| Vertical C/D Ratio     | 0.70                  | 0.57                  |
| Cup Volume             | 0.275 mm <sup>2</sup> | 0.136 mm <sup>3</sup> |

RNFL Thickness Map 350 175 0 um

**RNFL Deviation Map** 





RNFL Deviation Map



Disc Center (0.27,0.09) mm Extracted Horizontal Tomogram



**RNFL Thickness** 



Disc Center (-0.57,-0.24) mm Extracted Horizontal Tomogram



Extracted Vertical Tomogram





## 2-28-12 ophthalmology visit

HX: pt feels vision not significantly better but feels the whiteness of blind spot is less and he can see through it more.

**VA sc OD 20/50-1 ph NI** 

OS 20/40-2 ph NI still has to move head to see target

HVF 24-2 improved OU with smaller central scotoma OS on pattern dev, OD better

City color test 8/10 OU

Slit lamp: unremarkable

Plan: Fundus photos OU F/U 3 m

#### 2-28-12





De Jong's The Neurologic examination

### 5-29-12 OPHTHALMOLOGY VISIT

**RFV:** No new ocular complaints

**VA sc OD 20/50-2 PH NI** 

sc OS 20/40 PH NI

City color test OD 9/10 OS 8/10

AR: OD PLO-0.25 x 68

OS +0.25-0.50x 83 no improvement in VA

**Medications: Multivitamin daily** 

Folic Acid 1 mg daily

Thiamin (vitamin B-1)100mg

daily

Assessment: VA about the same f