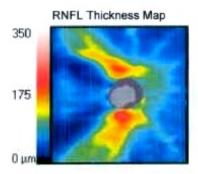

nd large print phone through state of CA

Given info on CCTV, Zoomtext 9.1 and sample program for computer

Referred for ILS classes at braille to help with immediate ADL activities.

Hold off on any telescopic devices until see if VA improves

### 10-5-11 with MD

Hx: pt feels central white spot same - about the size of a 20 inch TV 15 feet away.

Bought magnifier, can work on his car now. Off work still due to vision.

Distance VA OD with Correction 20/200 PH NI OS with Correction 20/100-1 PH NI

Slit lamp and fundus: unremarkable

Assess: Toxic neuropathy appears to be improving and pt adapting to ADLs.

Plan: F/U 1 m for HVF and OCT recheck

#### 11-15-11

Genuel.

recrimician.

Operator, Cirrus

Doctor:

Signal Strength: 8/10 8/10

#### RNFL and ONH:Optic Disc Cube 200x200







OS



male

|                        | OD                    | os                    |
|------------------------|-----------------------|-----------------------|
| Average RNFL Thickness | 81 µm                 | 82 µm                 |
| RNFL Symmetry          | 85%                   |                       |
| Rim Area               | 0.87 mm <sup>2</sup>  | 1.27 mm <sup>2</sup>  |
| Disc Area              | 1.76 mm²              | 2.01 mm <sup>2</sup>  |
| Average C/D Ratio      | 0.69                  | 0.66                  |
| Vertical C/D Ratio     | 0.70                  | 0.57                  |
| Cup Volume             | 0.275 mm <sup>2</sup> | 0.136 mm <sup>3</sup> |

RNFL Thickness Map 350 175 0 um

**RNFL Deviation Map** 





RNFL Deviation Map



Disc Center (0.27,0.09) mm Extra