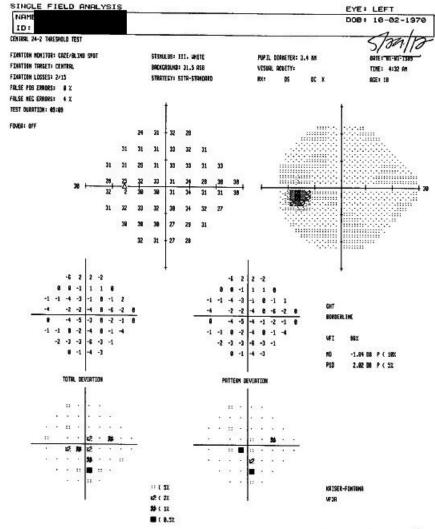

ut feels the whiteness of blind spot is less and he can see through it more.

**VA sc OD 20/50-1 ph NI** 

OS 20/40-2 ph NI still has to move head to see target

HVF 24-2 improved OU with smaller central scotoma OS on pattern dev, OD better

City color test 8/10 OU

Slit lamp: unremarkable

Plan: Fundus photos OU F/U 3 m

#### 2-28-12





De Jong's The Neurologic examination

### 5-29-12 OPHTHALMOLOGY VISIT

**RFV:** No new ocular complaints

**VA sc OD 20/50-2 PH NI** 

sc OS 20/40 PH NI

City color test OD 9/10 OS 8/10

AR: OD PLO-0.25 x 68

OS +0.25-0.50x 83 no improvement in VA

**Medications: Multivitamin daily** 

Folic Acid 1 mg daily

Thiamin (vitamin B-1)100mg

daily

Assessment: VA about the same for toxic optic neuropathy

Plan: HVF 24-2, OCT nerves, OU and Fundus photos OU









# **1YEAR LOW VISION FOLLOW-UP**

CC: Be able to read better, has HH mag has readers +5.00, out of work for 1 yr due to vision

Unaided Distance VA: OD 20/20, OS 20/20

Subjective: OD PLO 20/20

OS PLO 20/20 near 20/20 slow

Near low vision aids tried:

4x stand LI 9524W

6x LI9527W both resulted in 20/30 slow VA

+4.00 and +6.00 ½ eye prism readers all gave 20/30 slow VA with not much improvement

**Final rx**: +1.25 in SV readers with option for +1.75 in progressives.

Summary: permanent central loss affecting near VA

What else could have been done for the patient?

### Curriculum Vitae

Joshua Prager O.D.

Kaiser Permanente Riverside Medical Center

Department of Optometry, 5th Floor MOB 2

10800 Magnolia Avenue

Riverside, CA 92505

March of 2014 – Present: Partnered with Centra