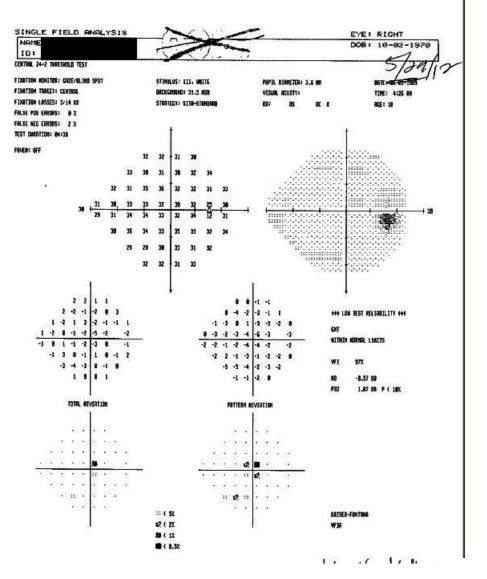

but feels the whiteness of blind spot is less and he can see through it more.

**VA sc OD 20/50-1 ph NI** 

OS 20/40-2 ph NI still has to move head to see target

HVF 24-2 improved OU with smaller central scotoma OS on pattern dev, OD better

City color test 8/10 OU

Slit lamp: unremarkable

Plan: Fundus photos OU F/U 3 m

#### 2-28-12





De Jong's The Neurologic examination

### 5-29-12 OPHTHALMOLOGY VISIT

**RFV:** No new ocular complaints

**VA sc OD 20/50-2 PH NI** 

sc OS 20/40 PH NI

City color test OD 9/10 OS 8/10

AR: OD PLO-0.25 x 68

OS +0.25-0.50x 83 no improvement in VA

**Medications: Multivitamin daily** 

Folic Acid 1 mg daily

Thiamin (vitamin B-1)100mg

daily

Assessment: VA about the same for toxic optic neuropathy

Plan: HVF 24-2, OCT nerves, OU and Fundus photos OU









# **1YEAR LOW VISION FOLLOW-UP**

CC: Be able to read better, has HH mag has readers +5.00, out of work for 1 yr due to vision

Unaided Distance VA: OD 20/20, OS 20/20

Subjective: OD PLO 20/20

OS PLO 20/20 near 20/20 slow

Near low vision aids tried:

4x stand LI 9524W

6x LI9527W both resulted in 20/30 slow VA

+4.00 and +6.00 ½ eye prism readers all gave 20/30 slow VA with not much improvement

**Final rx**: +1.25 in SV readers with option for +1.75 in progressives.

Summary: permanent central loss affecting near VA

What else could have been done for the patient?

### Curriculum Vitae

Joshua Prager O.D.

Kaiser Permanente Riverside Medical Center

Department of Optometry, 5th Floor MOB 2

10800 Magnolia Avenue

Riverside, CA 92505

March of 2014 – Present: Partnered with Cent