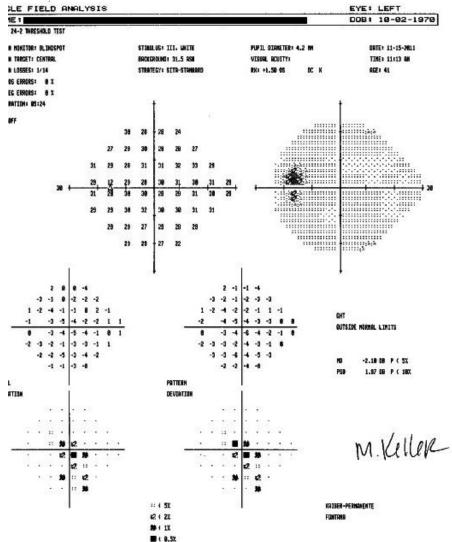

------------|
| Average RNFL Thickness | 81 µm                 | 82 µm                 |
| RNFL Symmetry          | 85%                   |                       |
| Rim Area               | 0.87 mm <sup>2</sup>  | 1.27 mm <sup>2</sup>  |
| Disc Area              | 1.76 mm²              | 2.01 mm <sup>2</sup>  |
| Average C/D Ratio      | 0.69                  | 0.66                  |
| Vertical C/D Ratio     | 0.70                  | 0.57                  |
| Cup Volume             | 0.275 mm <sup>2</sup> | 0.136 mm <sup>3</sup> |

RNFL Thickness Map 350 175 0 um

**RNFL Deviation Map** 





RNFL Deviation Map



Disc Center (0.27,0.09) mm Extracted Horizontal Tomogram



**RNFL Thickness** 



Disc Center (-0.57,-0.24) mm Extracted Horizontal Tomogram



Extracted Vertical Tomogram





## 2-28-12 ophthalmology visit

HX: pt feels vision not significantly better but feels the whiteness of blind spot is less and he can see through it more.

**VA sc OD 20/50-1 ph NI** 

OS 20/40-2 ph NI still has to move head to see target

HVF 24-2 improved OU with smaller central scotoma OS on pattern dev, OD better

City color test 8/10 OU

Slit lamp: unremarkable

Plan: Fundus photos OU F/U 3 m

#### 2-28-12





De Jong's The Neurologic examination

### 5-29-12 OPHTHALMOLOGY VISIT

**RFV:** No new ocular complaints

**VA sc OD 20/50-2 PH NI** 

sc OS 20/40 PH NI

City color test OD 9/10 OS 8/10

AR: OD PLO-0.25 x 68

OS +0.25-0.50x 83 no improvement in VA

**Medications: Multivitamin daily** 

Folic Acid 1 mg daily

Thiamin (vitamin B-1)100mg

daily

Assessment: VA about the same for