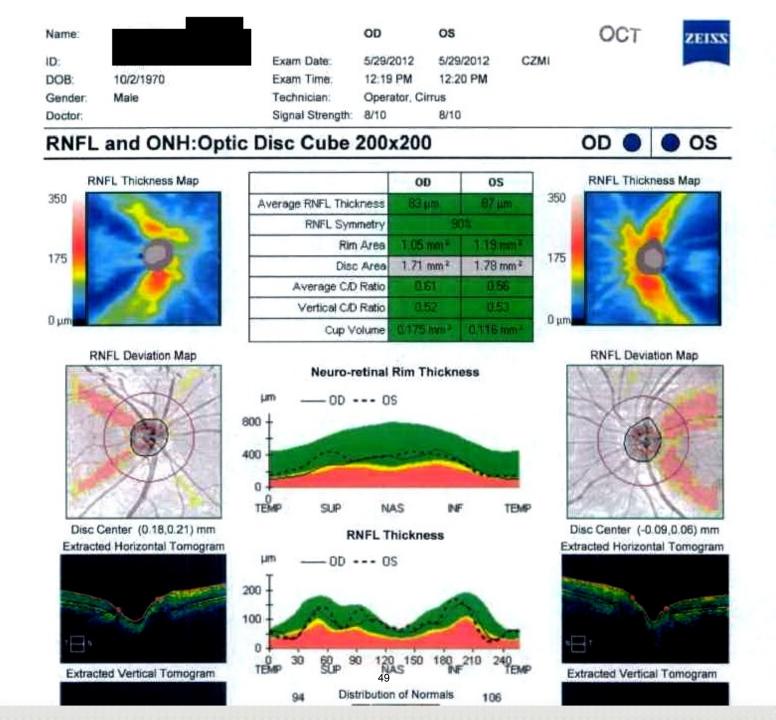

feels the whiteness of blind spot is less and he can see through it more.

**VA sc OD 20/50-1 ph NI** 

OS 20/40-2 ph NI still has to move head to see target

HVF 24-2 improved OU with smaller central scotoma OS on pattern dev, OD better

City color test 8/10 OU

Slit lamp: unremarkable

Plan: Fundus photos OU F/U 3 m

#### 2-28-12





De Jong's The Neurologic examination

### 5-29-12 OPHTHALMOLOGY VISIT

**RFV:** No new ocular complaints

**VA sc OD 20/50-2 PH NI** 

sc OS 20/40 PH NI

City color test OD 9/10 OS 8/10

AR: OD PLO-0.25 x 68

OS +0.25-0.50x 83 no improvement in VA

**Medications: Multivitamin daily** 

Folic Acid 1 mg daily

Thiamin (vitamin B-1)100mg

daily

Assessment: VA about the same for toxic optic neuropathy

Plan: HVF 24-2, OCT nerves, OU and Fundus photos OU









# **1YEAR LOW VISION FOLLOW-UP**

CC: Be able to read better, has HH mag has readers +5.00, out of work for 1 yr due to vision

Unaided Distance VA: OD 20/20, OS 20/20

Subjective: OD PLO 20/20

OS PLO 20/20 near 20/20 slow

Near low vision aids tried:

4x stand LI 9524W

6x LI9527W both resulted in 20/30 slow VA

+4.00 and +6.00 ½ eye prism readers all gave 20/30 slow VA with not much improvement

**Final rx**: +1.25 in SV readers with option for +1.75 in progressives.

Summary: permanent central loss affecting near VA

What else could have been done for the patient?

### Curriculum Vitae

Joshua Prager O.D.

Kaiser Permanente Riverside Medical Center

Department of Optometry, 5th Floor MOB 2

10800 Magnolia Avenue

Riverside, CA 92505

March of 2014 – Present: Partnered with CentraSi