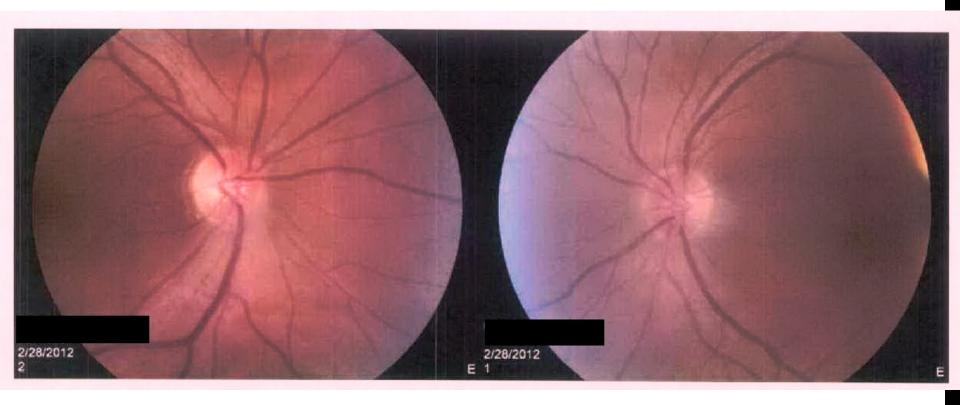

70                  | 0.57                  |
| Cup Volume             | 0.275 mm <sup>2</sup> | 0.136 mm <sup>3</sup> |

RNFL Thickness Map 350 175 0 um

**RNFL Deviation Map** 





RNFL Deviation Map



Disc Center (0.27,0.09) mm Extracted Horizontal Tomogram



**RNFL Thickness** 



Disc Center (-0.57,-0.24) mm Extracted Horizontal Tomogram



Extracted Vertical Tomogram





## 2-28-12 ophthalmology visit

HX: pt feels vision not significantly better but feels the whiteness of blind spot is less and he can see through it more.

**VA sc OD 20/50-1 ph NI** 

OS 20/40-2 ph NI still has to move head to see target

HVF 24-2 improved OU with smaller central scotoma OS on pattern dev, OD better

City color test 8/10 OU

Slit lamp: unremarkable

Plan: Fundus photos OU F/U 3 m

#### 2-28-12





De Jong's The Neurologic examination

### 5-29-12 OPHTHALMOLOGY VISIT

**RFV:** No new ocular complaints

**VA sc OD 20/50-2 PH NI** 

sc OS 20/40 PH NI

City color test OD 9/10 OS 8/10

AR: OD PLO-0.25 x 68

OS +0.25-0.50x 83 no improvement in VA

**Medications: Multivitamin daily** 

Folic Acid 1 mg daily

Thiamin (vitamin B-1)100mg

daily

Assessment: VA about the same for toxic optic neuropathy

Plan: HVF 24-2, OCT nerves, OU and Fundus photos OU









# **1YEAR LOW VISION FOLLOW-UP**

CC: Be able to read better, has HH mag has readers +5.00, out of work for 1 yr due to vision

Unaided Distance VA: OD 20/20, OS 20/20

Subjective: OD PLO 20/20

OS PLO 20/20 near 20/20 slow

Near low vision aids tried:

4x stand LI 9524W

6x LI9527W both resulted in 20/30 slow VA

+4.00 and +6.00