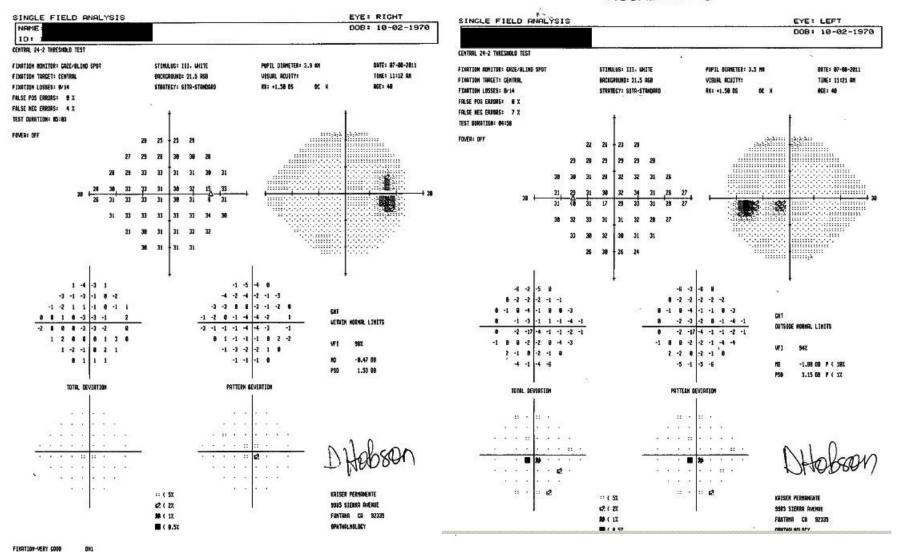

ropathy, alcoholic

#### Plan:

- Given Baclofen –leg cramps
- Limit tea as the diuretic effect could contribute to symptoms
- Advised to continue multivitamin, Vitamin b-6 and folate.
- Advised to F/U with ophthalmology.
- Given tx for GERD and helicobacter Pylori infection
- Pt advised to get psychiatric help but pt declined.

### 6-2-11 OPHTHALMOLOGY FINDINGS

CC: white spot in vision since being in the hospital, no drink since 5/14/11

Meds: B-12, folate

Visual acuity: OD sc CF PH NI

OS sc CF PH NI

Tonometry: tonopen OD 12 mmHg, 16 mmHg at 9:23AM

Slit lamp: lids, cornea, ant ch wnl

DFE: CD 0.3 with mild temporal pallor ou

Assessment: Toxic alcoholic/ tobacco amblyopia/optic neuropathy

PLAN: OCT optic nerves,

MRI sella turcica to r/o any mass

F/U after MRI

#### VISUAL FIELDS



### 7-8-11 F/U WITH MD

Pt feels vision is the same with hole in the center of vision MRI- unremarkable with no pituitary mass

Distance VA: OD sc CF ph NI

OS sc CF ph NI

Pupils: equal, reactive, no APD

Ishihara: OD 12/16, OS 14/16

Visual Field: mild central scotoma OS>OD

Plan: low vision consult

F/U 6 weeks HVF

**ON photos** 

### 8-11-11 OPHTHALMOLOGY VISIT

Hx: pt feels vision not getting any better, has decreased smoking to ½ pack daily, no drink since 5/11/11. feels vision stable. Taking vitamins (folate, multivitamins, B1)

VA: OD sc CF ph NI

OS sc 20/400 ph NI but notes show 20/200 seen eccentrically

Pachymetry: OD 0.567, OS 0.567

Slit lamp: unremarkable

Pupils: equal, reactive no APD

ISHIHARA: OD 12/16, OS 14/16

NDFE: optic nerves flat and still shade of temporal

pa