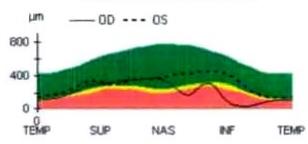

0

#### RNFL and ONH:Optic Disc Cube 200x200







OS



male

|                        | OD                    | os                    |
|------------------------|-----------------------|-----------------------|
| Average RNFL Thickness | 81 µm                 | 82 µm                 |
| RNFL Symmetry          | 85%                   |                       |
| Rim Area               | 0.87 mm <sup>2</sup>  | 1.27 mm <sup>2</sup>  |
| Disc Area              | 1.76 mm²              | 2.01 mm <sup>2</sup>  |
| Average C/D Ratio      | 0.69                  | 0.66                  |
| Vertical C/D Ratio     | 0.70                  | 0.57                  |
| Cup Volume             | 0.275 mm <sup>2</sup> | 0.136 mm <sup>3</sup> |

RNFL Thickness Map 350 175 0 um

**RNFL Deviation Map** 





RNFL Deviation Map



Disc Center (0.27,0.09) mm Extracted Horizontal Tomogram



**RNFL Thickness** 



Disc Center (-0.57,-0.24) mm Extracted Horizontal Tomogram



Extracted Vertical Tomogram





## 2-28-12 ophthalmology visit

HX: pt feels vision not significantly better but feels the whiteness of blind spot is less and he can see through it more.

**VA sc OD 20/50-1 ph NI** 

OS 20/40-2 ph NI still has to move head to see target

HVF 24-2 improved OU with smaller central scotoma OS on pattern dev, OD better

City color test 8/10 OU

Slit lamp: unremarkable

Plan: Fundus photos OU F/U 3 m

#### 2-28-12





De Jong's The Neurologic examination

### 5-29-12 OPHTHALMOLOGY VISIT

**RFV:** No new ocular complaints

**VA sc OD 20/50-2 PH NI** 

sc OS 20/40 PH NI

City color test OD 9/10